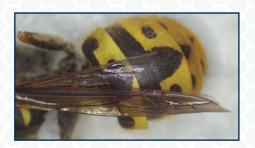

The Cyclops 3.0 features an HDMI output for 1080p viewing, as well as a USB output for computer connectivity for image capture, measurement and more. The post stand features two flexible gooseneck LEDs and an LED back light with brightness control knobs.