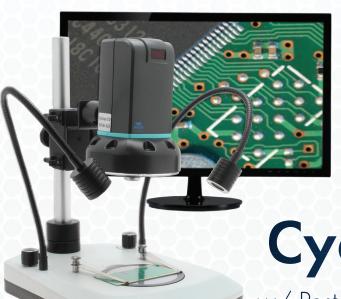

Premium Stand Built-In Adjustable LEDs

Capture **Images** Advanced Measurement Software Included 1080p HDMI Mode No Computer Required

High Magnification 13x - 140x Magnification

Cyclops 3.0 [13x-140x]

w/ Post Stand, Gooseneck LEDs & LED Back Light

The Cyclops 3.0 features an HDMI output for 1080p viewing, as well as a USB output for computer connectivity for image capture, measurement and more. The post stand features two flexible gooseneck LEDs and an LED back light with brightness control knobs.