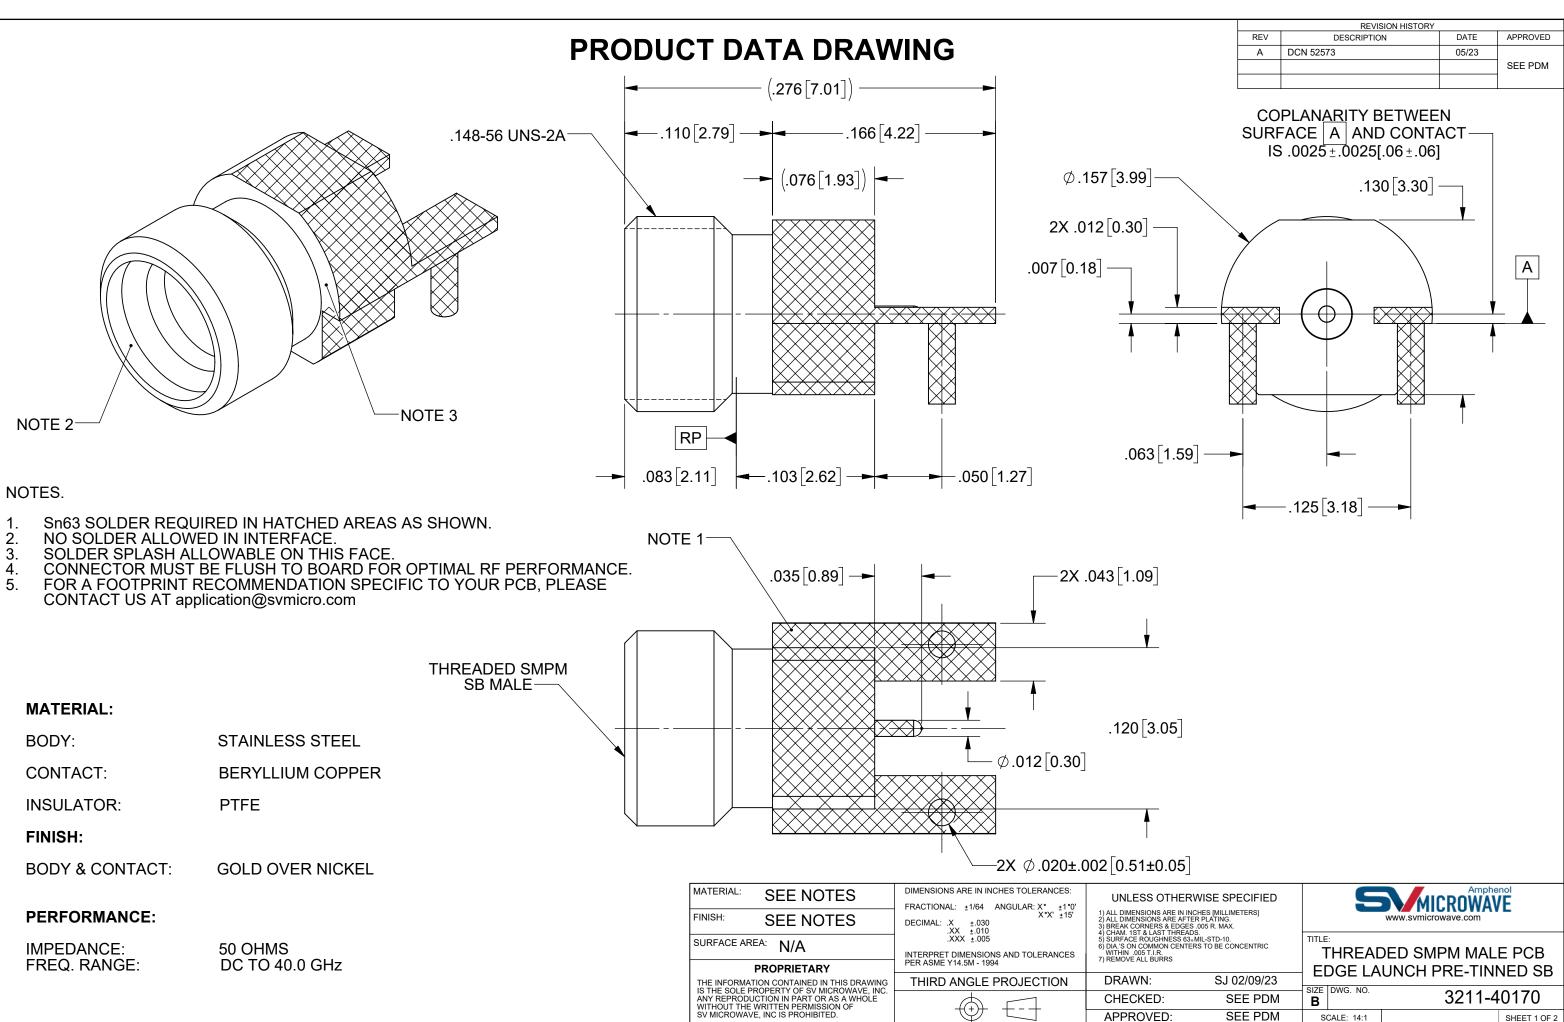

SEE PDM SCALE: 14:1

SHEET 1 OF 2

## **RECOMMENDED MECHANICAL PCB FOOTPRINT**



| MATERIAL: SEE NOTES<br>FINISH: SEE NOTES                                                                      | DIMENSIONS ARE IN INCHES TOLERANCES:<br>FRACTIONAL: ±1/64 ANGULAR: X° ±1°0'<br>DECIMAL: .X ±.030<br>.XX ±.010 | UNLESS OTHERWISE SPECIFIED<br>1) ALL DIMENSIONS ARE IN INCHES [MILIMETERS]<br>2) ALL DIMENSIONS ARE AFTER PLATING.<br>3) BREAK CORNERS & EDGES .005 R. MAX.<br>4) CHAM. 151 & LAST THREADS. |               | WWW.svmicrowave.com |                                        |
|---------------------------------------------------------------------------------------------------------------|------------------------------------------------------------------------------------------------------------