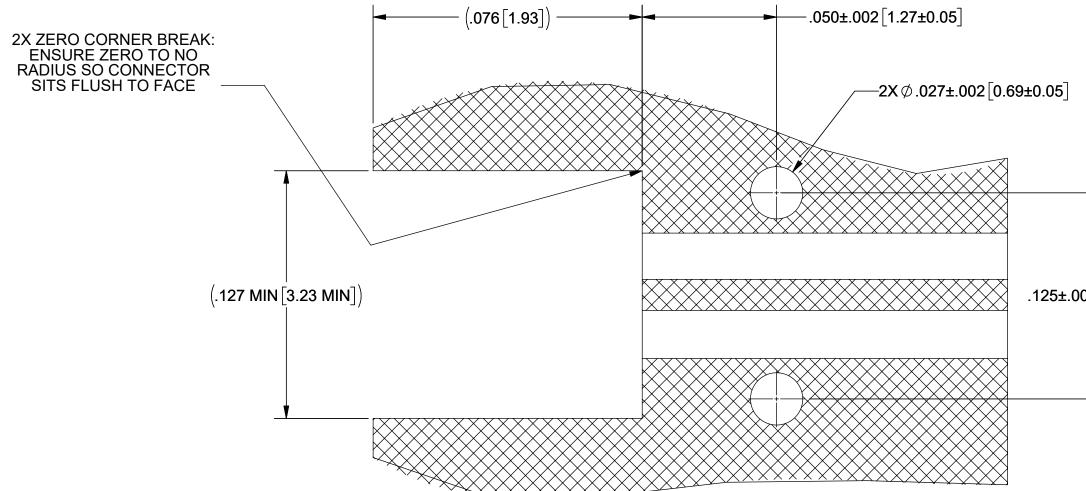

## **RECOMMENDED MECHANICAL PCB FOOTPRINT**

| MATERIAL: SEE NOTES<br>FINISH: SEE NOTES                                                                      | DIMENSIONS ARE IN INCHES TOLERANCES:<br>FRACTIONAL: ±1/64 ANGULAR: X° ±1°0'<br>DECIMAL: .X ±.030<br>.XX ±.010 | UNLESS OTHERWISE SPECIFIED<br>1) ALL DIMENSIONS ARE IN INCHES [MILIMETERS]<br>2) ALL DIMENSIONS ARE AFTER PLATING.<br>3) BREAK CORNERS & EDGES .005 R. MAX.<br>4) CHAM. 151 & LAST THREADS. |               | WWW.svmicrowave.com |                                        |
|---------------------------------------------------------------------------------------------------------------|---------------------------------------------------------------------------------------------------------------|---------------------------------------------------------------------------------------------------------------------------------------------------------------------------------------------|---------------|---------------------|----------------------------------------|
| SURFACE AREA: N/A                                                                                             | INTERPRET DIMENSIONS AND TOLERANCES<br>PER ASME Y14.5M - 1994                                                 | <ul> <li>4) CHAW: 151 &amp; LAST THREP</li> <li>5) SURFACE ROUGHNESS 6:</li> <li>6) DIA: S ON COMMON CENT<br/>WITHIN T.I.R.</li> <li>7) REMOVE ALL BURRS</li> </ul>                         | 3eMIL-STD-10. |                     | ED SMPM MALE PCB<br>JNCH PRE-TINNED SB |
| THE INFORMATION CONTAINED IN THIS DI                                                                          |                                                                                                               | DRAWN:                                                                                                                                                                                      | SEE SHEET 1   |                     | SINCH FILE-TININED 3D                  |
| IS THE SOLE PROPERTY OF SV MICROWA<br>ANY REPRODUCTION IN PART OR AS A W<br>WITHOUT THE WRITTEN PERMISSION OF |                                                                                                               | CHECKED:                                                                                                                                                                                    | SEE PDM       | SIZE DWG. NO.       | 3211-40170                             |
| SV MICROWAVE, INC IS PROHIBITED.                                                                              |                                                                                                               | APPROVED:                                                                                                                                                                                   | SEE PDM       | SCALE: 14:1         | SHEET 2 OF 2                           |