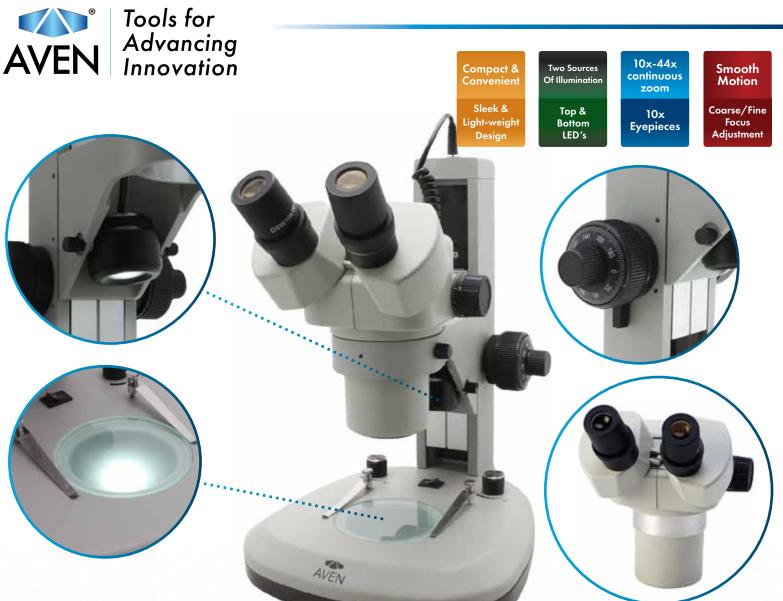

# **DSZ-44**

## Binocular Stereo Zoom Microscope On Track Stand w/ Top & Bottom LED Illumination

Provides crisp clear 3D images and a wide field of view. 10x to 44x continuous zoom with 10x eyepieces. Microscope is mounted to our track stand with top and bottom LEDs. Base dimensions: 284.7 x 237.7 x 45.5mm Microscope is mounted to our track stand with top and bottom LEDs. Focusing Distance: 90mm and length of track: 280mm

#### Features

- Top and Bottom LED Lights
- Built-in clips for securing slides
- Frosted glass diffusion plate
- Coarse and fine focus adjustment
- Large working distance (280mm track) 90mm with DSZ-44
- 17mm (0.67") high eye point wide field 10x eyepieces (field number 23)
- for comfortable viewing even for operators with eyeglasses

#### DSZ-44 Binocular Stereo Zoom Microscope On Track Stand With Top And Bottom LEDs

| Item Number      | DSZ44-506                                                              |
|------------------|------------------------------------------------------------------------|
| Magnification    | 10x-44x                                                                |
| Field Of View    | 23mm to 5.2mm (0.90"; to 0.20";)                                       |
| Zoom Ratio       | 4.4:1                                                                  |
| LED Wattage      | 3W each                                                                |
| Base Size        | 284.7x237.7x45.5mm                                                     |
| Working Distance | 90mm                                                                   |
| Package Contents | Stereo Zoom Binocular Microscope<br>Track stand with Top & Bottom LEDs |