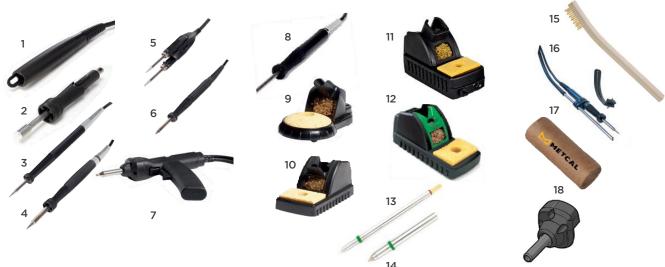

## MFR/PS Accessories & Spare Parts

| Hand-pieces and replacement coils |   |                                                                     |
|-----------------------------------|---|---------------------------------------------------------------------|
| PS-HC3                            |   | Soldering Handle with PS-CA3 Coil Assembly (PS-900)                 |
| PS-H3                             | 1 | Soldering Handle without Coil Assembly (PS-900)                     |
| PS-CA3                            | 2 | Coil Assembly for PS-HC3 / PS-H3 Hand-<br>piece (PS-900)            |
| MFR-H1-SC2                        | 3 | Cartridge Solder / Rework Hand-piece (MFR)                          |
| MFR-H2-ST2                        | 4 | Tip Solder Hand-piece (MFR)                                         |
| MFR-CA3                           |   | Coil Assembly for MFR-H2-ST2 Hand-piece (MFR)                       |
| MFR-H4-TW                         | 5 | Precision Tweezer Hand-piece (MFR)                                  |
| MFR-H6-SSC                        | 6 | SSC Cartridge Solder Hand-piece (MFR)                               |
| MFR-H5-DS                         | 7 | Desolder Hand-piece                                                 |
| MFR-HSREC                         |   | Cartridge Solder / Rework Hand-piece with long cord (1.83 m / 6 ft) |
| MFR-HSRLR                         | 8 | Cartridge Solder / Rework Hand-piece with long reach access         |

| WS1        |    | Universal Auto Sleep Workstand                          |
|------------|----|---------------------------------------------------------|
| WS2        |    | Round Auto Sleep Workstand                              |
| WS2-NS     | 9  | Solder Workstand (PS-900)                               |
| MFR-WSPT   | 10 | Non Sleeper Precision Tweezer Workstand                 |
| MFR-WSDSX  | 11 | Venturi Workstand for Desolder Hand-piece               |
| MFR-WSDSU  |    | Non Sleeper Workstand for Desolder Hand-<br>piece       |
| WS1CB      |    | Solder Rework Cradle Replacement for WS1<br>Workstand   |
| WS2CB      |    | Solder Rework Cradle Replacement for WS2<br>Workstand   |
| MFR-WSDSCB |    | Replacement cradle for MFR-WSDSU<br>Desolder Workstands |

| Lead-Free Process Identification |    |                                                              |
|----------------------------------|----|--------------------------------------------------------------|
| WS1G                             | 12 | Green Universal Auto Sleep Workstand                         |
| WS2G                             |    | Green Solder Workstand (PS-900)                              |
| WS1CG                            |    | Green Solder Rework Cradle Replacement for WS1 Workstand     |
| WS2CG                            |    | Green Solder Rework Cradle Replacement for WS2 Workstand     |
| AC-CK1                           | 13 | Green Identification Ring for MFR Cartridges<br>(Pack of 50) |
| AC-CK3                           |    | Green Identification Ring for SSC Cartridges (Pack of 50)    |
| AC-CK4                           | 14 | Green Identification Ring for MFR Tips (Pack of 50)          |

| Miscellaneous Accessories |    |                                                       |
|---------------------------|----|-------------------------------------------------------|
| AC-BRUSH                  | 15 | Soft Brass Brush                                      |
| AC-CP2                    |    | Cartridge and Tip Removal Pad                         |
| AC-FX1                    | 16 | Fume Extraction Kit                                   |
| AC-IK                     |    | Interlocking / Mounting Kit                           |
| MFR-PM70                  |    | Power Meter for MFR Series                            |
| PS-PM900                  |    | Power Meter for PS-900                                |
| AC-Y10                    |    | Yellow Sponge for WS1 Workstand (Pack of 10)          |
| AC-YS4                    |    | Yellow Sponge Round for WS2 Workstand<br>(Pack of 10) |
| AC-BP                     |    | Brass Pad (Pack of 10)                                |
| 5100-0044                 |    | Power switch, push button, replacement, PCB-mounting  |
| 5100-0067                 |    | Power switch, rocker, on-off-on, replacement          |
| 7074-0570                 |    | SW cap/power switch                                   |

| Desoldering Accessories |    |                                                           |
|-------------------------|----|-----------------------------------------------------------|
| MFR-DC10                | 17 | Disposable Collection Chamber for MFR-H5-DS (Pack of 10)  |
| MFR-DC100               |    | Disposable Collection Chamber for MFR-H5-DS (Pack of 100) |
| MFR-HDCA                | 18 | Coil Assembly for MFR Desolder Hand-piece                 |
| MFR-PG                  |    | Replacement Pistol grip for MFR-H5-DS Hand-<br>piece      |
| AC-SK1                  |    | Seal Kit Collection Chamber (Pack of 2)                   |
| AC-VP                   |    | Vacuum Port                                               |
| AC-VL                   |    | ESD Air Hose                                              |
| AC-VPF                  |    | Vacuum Port Filter (Pack of 5)                            |
| LM-PS                   |    | Power supply for MFR-WSDSX with multi plug adapters       |
| AC-TC                   |    | Desoldering Tip Cleaner Tool                              |