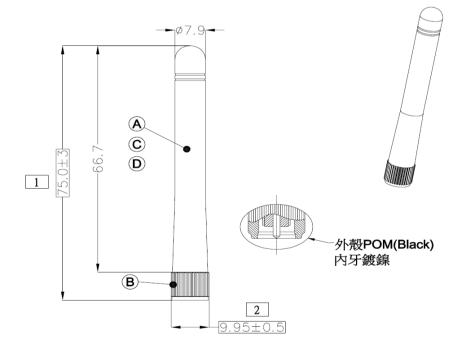

### MATERIAL TABLE

| Item          | Description       |
|---------------|-------------------|
| Antenna Cover | TPEE(Black)       |
| Connector     | SMA Plug(Black)   |
| Spring        | Brass             |
| Cable         | RG178 Cable;Brown |