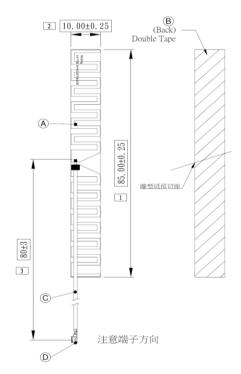

# MATERIAL TABLE

| Item        | Description            |
|-------------|------------------------|
| Antenna     | FPC(Black)             |
| Connector   | IPEX Compatible(Gold)  |
| Double Tape | 3M9888T                |
| Cable       | $\phi$ 1.13 Cable;Gray |