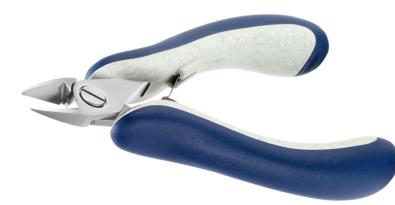

| Droc | Datac | hoot |
|------|-------|------|
|      | Datas | пеец |
|      |       |      |

| Product code:     | E5162.CR.BGS                                                                                                                                                                                                                                                                                                                                                                                                                                                                                                       |
|-------------------|--------------------------------------------------------------------------------------------------------------------------------------------------------------------------------------------------------------------------------------------------------------------------------------------------------------------------------------------------------------------------------------------------------------------------------------------------------------------------------------------------------------------|
| Product type:     | High Precision Cutters                                                                                                                                                                                                                                                                                                                                                                                                                                                                                             |
| Made in:          | Switzerland                                                                                                                                                                                                                                                                                                                                                                                                                                                                                                        |
| Description:      | The 5162 is a high precision cutter belonging to the extra large oval cutter family. This type of geometry provides excellent resistance, while the 5162L head dimensions increase its cutting capacity. The full-flush cutting edge is suitable to perform very clean cuts on small size material. The 5162 is equipped with an ESD Ergo-tek handle which allows an excellent grip, suitable to environments and to components susceptible to electrostatic discharge. The blades are hardened to 67HRC hardness. |
| Head description: | Extra Large Oval                                                                                                                                                                                                                                                                                                                                                                                                                                                                                                   |
| Cutting edges:    | Full-Flush                                                                                                                                                                                                                                                                                                                                                                                                                                                                                                         |
| Cutting capacity: | soft wire 0.30-1.60 mm (29-14 AWG)                                                                                                                                                                                                                                                                                                                                                                                                                                                                                 |
| Body material:    | High carbon-chromium low alloy steel (100Cr6)                                                                                                                                                                                                                                                                                                                                                                                                                                                                      |
| Body finishing:   | Sandblasted                                                                                                                                                                                                                                                                                                                                                                                                                                                                                                        |
| Handle material:  | Ergo-tek - Thermoplastic Elastomer + PP compound                                                                                                                                                                                                                                                                                                                                                                                                                                                                   |
| Picture:          |                                                                                                                                                                                                                                                                                                                                                                                                                                                                                                                    |