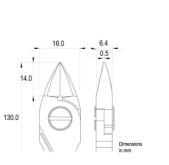

| Dimensions: | OAL (A)       | 130.0 mm – 5.118 inch |
|-------------|---------------|-----------------------|
|             | Width         | 60.0 mm – 2.362 inch  |
|             | Height        | 21.0 mm – 0.827 inch  |
| Head        |               |                       |
| dimensions: | Width (C)     | 16.0 mm – 0.630 inch  |
|             | Thickness (D) | 6.4 mm – 0.252 inch   |
|             | В             | 14.0 mm – 0.551 inch  |
|             | F             | 0.5 mm – 0.020 inch   |
|             |               |                       |