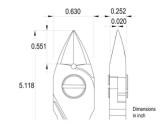

| Dimensions: | OAL (A)       | 130.0 mm – 5.118 inch |
|-------------|---------------|-----------------------|
|             | Width         | 60.0 mm – 2.362 inch  |
|             | Height        | 21.0 mm – 0.827 inch  |
| Head        |               |                       |
| dimensions: | Width (C)     | 16.0 mm – 0.630 inch  |
|             | Thickness (D) | 6.4 mm – 0.252 inch   |
|             | В             | 14.0 mm – 0.551 inch  |
|             | F             | 0.5 mm – 0.020 inch   |
|             |               |                       |