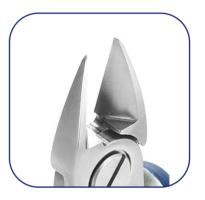

| Droc | Datac | hoot |
|------|-------|------|
|      | Datas | пеец |
|      |       |      |

| Product code:     | E5162.CR.BGS                                                                                                                                                                                                                                                                                                                                                                                                                                                                                                       |
|-------------------|--------------------------------------------------------------------------------------------------------------------------------------------------------------------------------------------------------------------------------------------------------------------------------------------------------------------------------------------------------------------------------------------------------------------------------------------------------------------------------------------------------------------|
| Product type:     | High Precision Cutters                                                                                                                                                                                                                                                                                                                                                                                                                                                                                             |
| Made in:          | Switzerland                                                                                                                                                                                                                                                                                                                                                                                                                                                                                                        |
| Description:      | The 5162 is a high precision cutter belonging to the extra large oval cutter family. This type of geometry provides excellent resistance, while the 5162L head dimensions increase its cutting capacity. The full-flush cutting edge is suitable to perform very clean cuts on small size material. The 5162 is equipped with an ESD Ergo-tek handle which allows an excellent grip, suitable to environments and to components susceptible to electrostatic discharge. The blades are hardened to 67HRC hardness. |
| Head description: | Extra Large Oval                                                                                                                                                                                                                                                                                                                                                                                                                                                                                                   |
| Cutting edges:    | Full-Flush                                                                                                                                                                                                                                                                                                                                                                                                                                                                                                         |
| Cutting capacity: | soft wire 0.30-1.60 mm (29-14 AWG)                                                                                                                                                                                                                                                                                                                                                                                                                                                                                 |
| Body material:    | High carbon-chromium low alloy steel (100Cr6)                                                                                                                                                                                                                                                                                                                                                                                                                                                                      |
| Body finishing:   | Sandblasted                                                                                                                                                                                                                                                                                                                                                                                                                                                                                                        |
| Handle material:  | Ergo-tek - Thermoplastic Elastomer + PP compound                                                                                                                                                                                                                                                                                                                                                                                                                                                                   |
| Picture:          |                                                                                                                                                                                                                                                                                                                                                                                                                                                                                                                    |