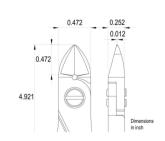

Handle material: Ergo-tek - Thermoplastic Elastomer + PP compound

Picture:

**Dimensions:** OAL (A) 125.0 mm – 4.921 inch

Width 60.0 mm – 2.362 inch

Height 21.0 mm - 0.827 inch

Head

**dimensions:** Width (C) 12.0 mm - 0.472 inch

Thickness (D) 6.4 mm - 0.252 inchB 12.0 mm - 0.472 inchF 0.3 mm - 0.012 inch

ideal-tek.com