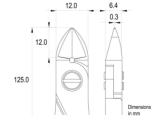

Handle material: Ergo-tek - Thermoplastic Elastomer + PP compound

Picture:

**Dimensions:** OAL (A) 125.0 mm – 4.921 inch

Width 60.0 mm – 2.362 inch

Height 21.0 mm - 0.827 inch

Head

**dimensions:** Width (C) 12.0 mm - 0.472 inch

Thickness (D) 6.4 mm - 0.252 inchB 12.0 mm - 0.472 inchF 0.3 mm - 0.012 inch

ideal-tek.com