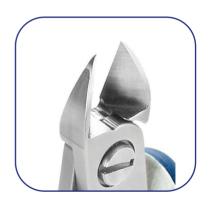

geometry provides excellent resistance, while the 5151 head dimensions support the cut. The

flush cutting edge is suitable to perform clean cuts with some tolerances. The 5151 is equipped with an ESD Ergo-tek handle which allows an excellent grip, suitable to environments and to components susceptible to electrostatic discharge. The blades are

hardened to 67HRC hardness.

Head description: Large Oval

Cutting edges: Flush

Cutting capacity: soft wire 0.20-1.60 mm (32-14 AWG)

**Body material:** High carbon-chromium low alloy steel (100Cr6)

Body finishing: Sandblasted