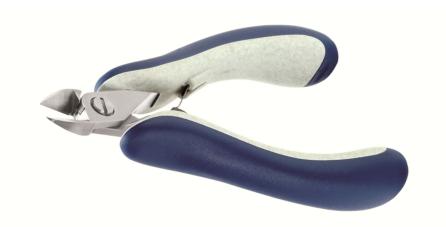

## Product Datasheet

Product code: **E5151.CR.BG** 

**Product type:** High Precision Cutters

Made in: Switzerland

**Description:** The 5151 is a high precision cutter belonging to the large oval cutter family. This type of

geometry provides excellent resistance, while the 5151 head dimensions support the cut. The

flush cutting edge is suitable to perform clean cuts with some tolerances. The 5151 is equipped with an ESD Ergo-tek handle which allows an excellent grip, suitable to environments and to components susceptible to electrostatic discharge. The blades are

Handle material: Ergo-tek - Thermoplastic Elastomer + PP compound

Picture:

**Dimensions:** OAL (A) 125.0 mm – 4.921 inch

Width 60.0 mm – 2.362 inch

Height 21.0 mm - 0.827 inch

Head

**dimensions:** Width (C) 12.0 mm - 0.472 inch