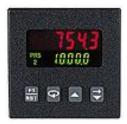

- Dual Preset Version
- 50 mm x 50 mm
- 2 Line, 6 Character Transmissive LCD w/Backlighting
- Red Top Line and Green Bottom Line Display
- Bi-Directional and Quadrature Counting
- Dual Relay Outputs
- RS-485 Communications
- Up to 11 KHz
- NEMA 4X/IP65