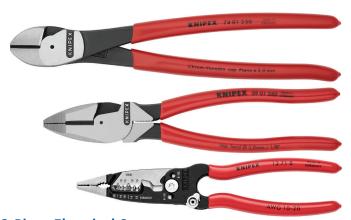

## **3-Piece Electrical Set**

The KNIPEX Electrical Tool Set was designed with electricians in mind, this is the perfect set for all your everyday projects. This is the first set to include our very unique Forged Wire Stripper that will cut screws without threading them into the hole.

#### 9K 00 80 158 US

| Component | Description                        | Handles        |
|-----------|------------------------------------|----------------|
| 74 01 250 | 10" High Leverage Diagonal Cutters | plastic dipped |
| 09 01 240 | 9 1/2" Lineman's Pliers            | plastic dipped |
| 13 71 8   | 8" Forged Wire Stripper            | plastic dipped |