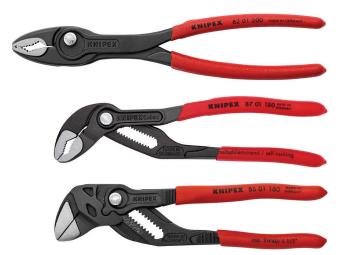

## **3-Piece Top Selling Pliers Set**

The first KNIPEX set that includes the very popular TwinGrip Pliers. Each tool is crafted with the highest quality materials to tackle any project with confidence. This set ensures you have the right tool for any job.

#### 9K 00 80 156 US

| Component | Description                | Handles                 |
|-----------|----------------------------|-------------------------|
| 82 01 200 | 8" TwinGrip Pliers         | non-slip plastic coated |
| 87 01 180 | 7 1/4" Cobra® Pliers       | non-slip plastic coated |
| 86 01 180 | 7 1/4" Black Pliers Wrench | non-slip plastic coated |