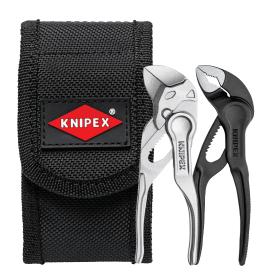

## 2-Piece Mini Pliers Set in Belt Pouch

The KNIPEX XS Mini Pliers Set combines the gripping power of a Cobra<sup>®</sup> Pliers and precise functionality of a Pliers Wrench. The tools are recognized for their high-quality construction and durability. Ideal for every day carry, each set comes in a belt pouch.

#### 00 20 72 V04 XS

| Component | Description                    | Handles  |
|-----------|--------------------------------|----------|
| 87 00 100 | 4" Cobra® XS Water Pump Pliers | embossed |
| 86 04 100 | 4" Pliers Wrench XS            | embossed |