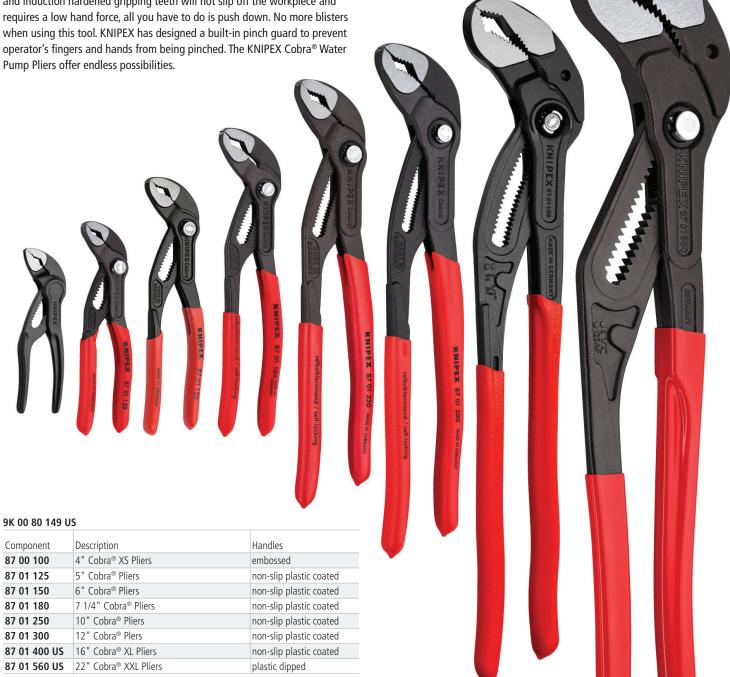

## 8-Piece Cobra® Pliers Set

The KNIPEX Cobra® Water Pump Pliers easily and guickly lock in place on various sized fastener shapes with a simple push of a button. The self-locking and induction hardened gripping teeth will not slip off the workpiece and requires a low hand force, all you have to do is push down. No more blisters when using this tool. KNIPEX has designed a built-in pinch guard to prevent operator's fingers and hands from being pinched. The KNIPEX Cobra® Water

# **5 New KNIPEX Sets**

The perfect tool for every application