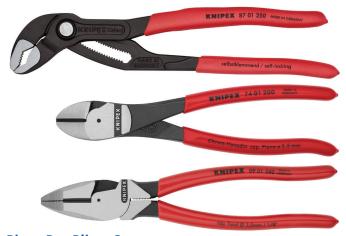

## **3-Piece Pro Pliers Set**

Experience the quality and reliability of this three (3) piece KNIPEX Professional Tool Set. These tools are designed to elevate your workmanship and consistently deliver exceptional results.

#### 9K 00 80 157 US

| Component | Description                       | Handles                 |
|-----------|-----------------------------------|-------------------------|
| 87 01 250 | 10" Cobra® Water Pump Pliers      | non-slip plastic coated |
| 74 01 200 | 8" High Leverage Diagonal Cutters | plastic dipped          |
| 09 01 240 | 9 1/2" Lineman's Pliers           | plastic dipped          |