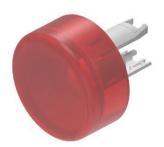

## Data sheet Lens.

Part No.: 18-961.2L

## Technical data

Diameter 13.8 mm Dimension Ø 13.8 mm illuminative Lens illumination Lens colour Red Lens shape flush Lens material Plastic Lens optics translucent DC Forward voltage kind of Forward voltage typ. 2.0 V Forward current 20 mA Weight 0.001 kg