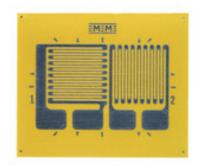

## Description

Student gage in a tee rosette geometry.

## **CHARACTERISTICS**

Gage Length: 120

**Resistance (Ω):** 120,120

Series: CEA STC: 13,06

| Designation          | Item_code | Materials                         | Packaging                |
|----------------------|-----------|-----------------------------------|--------------------------|
| CEA-13-120FZ-<br>120 | MMF335442 | Aluminum, tin, brass              | STUDENT GAGES<br>(10/PK) |
| CEA-06-120FZ-<br>120 | MMF335440 | Steel, cast iron, composites, PCB | STUDENT GAGES<br>(10/PK) |