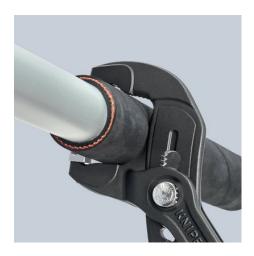

### **Hose Clamp Pliers**

For Click clamps

- To open and close Click clamps
- Rotating jaw inserts for the safe actuation of clamps in any position
- Good leverage which allows clamps to be opened and closed again comfortably and easily without a great deal of effort
- For easy working on fuel hoses, vacuum pipes and suction nozzles and many other applications
- Additional function: detach hoses gently using the serrated jaw
- Slim head design; narrow head width, rotating grip inserts make this an ideal tool, especially in confined areas
- Chrome vanadium electric steel, forged, oil-hardened