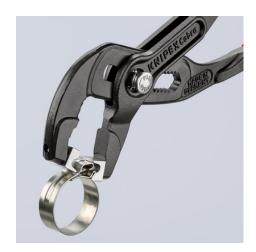

### **Hose Clamp Pliers**

For Click clamps

- To open and close Click clamps
- Rotating jaw inserts for the safe actuation of clamps in any position
- Good leverage which allows clamps to be opened and closed again comfortably and easily without a great deal of effort
- For easy working on fuel hoses, vacuum pipes and suction nozzles and many other applications
- Additional function: detach hoses gently using the serrated jaw
- Slim head design; narrow head width, rotating grip inserts make this an ideal tool, especially in confined areas
- Chrome vanadium electric steel, forged, oil-hardened