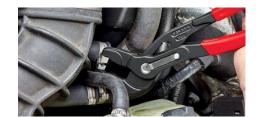

### **Hose Clamp Pliers**

For Click clamps

- To open and close Click clamps
- Rotating jaw inserts for the safe actuation of clamps in any position
- Good leverage which allows clamps to be opened and closed again comfortably and easily without a great deal of effort
- For easy working on fuel hoses, vacuum pipes and suction nozzles and many other applications
- Additional function: detach hoses gently using the serrated jaw
- Slim head design; narrow head width, rotating grip inserts make this an ideal tool, especially in confined areas
- Chrome vanadium electric steel, forged, oil-hardened