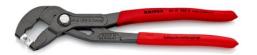

### 85 51 250 C

### **Hose Clamp Pliers**

For Click clamps

- To open and close Click clamps
- Rotating jaw inserts for the safe actuation of clamps in any position
- Good leverage which allows clamps to be opened and closed again comfortably and easily without a great deal of effort
- For easy working on fuel hoses, vacuum pipes and suction nozzles and many other applications
- Additional function: detach hoses gently using the serrated jaw
- Slim head design; narrow head width, rotating grip inserts make this an ideal tool, especially in confined areas
- Chrome vanadium electric steel, forged, oil-hardened