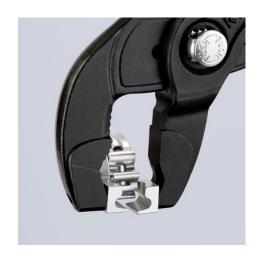

### **Hose Clamp Pliers**

For Click clamps

- To open and close Click clamps
- Rotating jaw inserts for the safe actuation of clamps in any position
- Good leverage which allows clamps to be opened and closed again comfortably and easily without a great deal of effort
- For easy working on fuel hoses, vacuum pipes and suction nozzles and many other applications
- Additional function: detach hoses gently using the serrated jaw
- Slim head design; narrow head width, rotating grip inserts make this an ideal tool, especially in confined areas
- Chrome vanadium electric steel, forged, oil-hardened