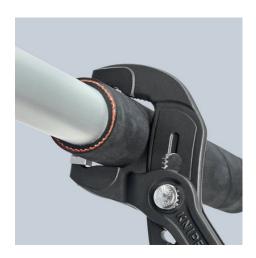

### **Hose Clamp Pliers**

For Click clamps

- To open and close Click clamps
- Rotating jaw inserts for the safe actuation of clamps in any position
- Good leverage which allows clamps to be opened and closed again comfortably and easily without a great deal of effort
- For easy working on fuel hoses, vacuum pipes and suction nozzles and many other applications
- Additional function: detach hoses gently using the serrated jaw
- Slim head design; narrow head width, rotating grip inserts make this an ideal tool, especially in confined areas
- Chrome vanadium electric steel, forged, oil-hardened