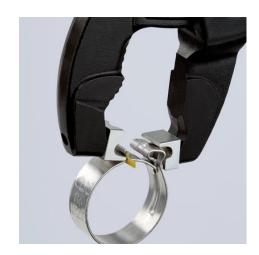

### **Hose Clamp Pliers**

For Click clamps

- To open and close Click clamps
- Rotating jaw inserts for the safe actuation of clamps in any position
- Good leverage which allows clamps to be opened and closed again comfortably and easily without a great deal of effort
- For easy working on fuel hoses, vacuum pipes and suction nozzles and many other applications
- Additional function: detach hoses gently using the serrated jaw
- Slim head design; narrow head width, rotating grip inserts make this an ideal tool, especially in confined areas
- Chrome vanadium electric steel, forged, oil-hardened