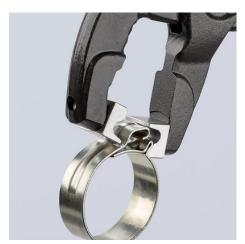

### **Hose Clamp Pliers**

For Click clamps

- To open and close Click clamps
- Rotating jaw inserts for the safe actuation of clamps in any position
- Good leverage which allows clamps to be opened and closed again comfortably and easily without a great deal of effort
- For easy working on fuel hoses, vacuum pipes and suction nozzles and many other applications
- Additional function: detach hoses gently using the serrated jaw
- Slim head design; narrow head width, rotating grip inserts make this an ideal tool, especially in confined areas
- Chrome vanadium electric steel, forged, oil-hardened