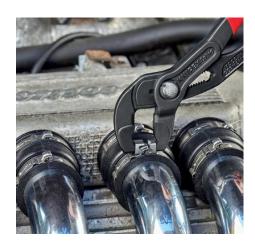

### **Hose Clamp Pliers**

For Click clamps

- To open and close Click clamps
- Rotating jaw inserts for the safe actuation of clamps in any position
- Good leverage which allows clamps to be opened and closed again comfortably and easily without a great deal of effort
- For easy working on fuel hoses, vacuum pipes and suction nozzles and many other applications
- Additional function: detach hoses gently using the serrated jaw
- Slim head design; narrow head width, rotating grip inserts make this an ideal tool, especially in confined areas
- Chrome vanadium electric steel, forged, oil-hardened