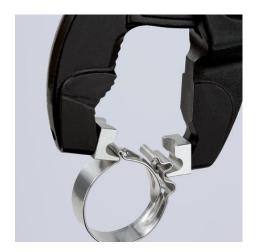

### **Hose Clamp Pliers**

For Click clamps

- To open and close Click clamps
- Rotating jaw inserts for the safe actuation of clamps in any position
- Good leverage which allows clamps to be opened and closed again comfortably and easily without a great deal of effort
- For easy working on fuel hoses, vacuum pipes and suction nozzles and many other applications
- Additional function: detach hoses gently using the serrated jaw
- Slim head design; narrow head width, rotating grip inserts make this an ideal tool, especially in confined areas
- Chrome vanadium electric steel, forged, oil-hardened