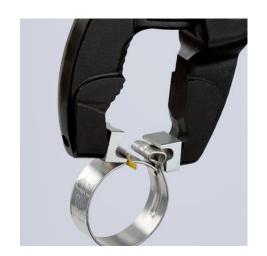

## Spare parts assortment grip inserts, for 85 51 180 C / 85 51 250 C

- To open and close Click clamps
- Rotating jaw inserts for the safe actuation of clamps in any position
- Good leverage which allows clamps to be opened and closed again comfortably and easily without a great deal of effort
- For easy working on fuel hoses, vacuum pipes and suction nozzles and many other applications
- Additional function: detach hoses gently using the serrated jaw
- Slim head design; narrow head width, rotating grip inserts make this an ideal tool, especially in confined areas
- Chrome vanadium electric steel, forged, oil-hardened