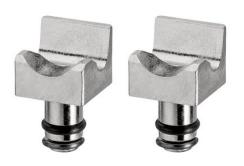

## Spare parts assortment grip inserts, for 85 51 180 C / 85 51 250 C

- To open and close Click clamps
- Rotating jaw inserts for the safe actuation of clamps in any position
- Good leverage which allows clamps to be opened and closed again comfortably and easily without a great deal of effort
- For easy working on fuel hoses, vacuum pipes and suction nozzles and many other applications
- Additional function: detach hoses gently using the serrated jaw
- Slim head design; narrow head width, rotating grip inserts make this an ideal tool, especially in confined areas
- Chrome vanadium electric steel, forged, oil-hardened

| General         |                       |
|-----------------|-----------------------|
| Article No.     | 85 59 250 C           |
| EAN             | 4003773078999         |
| Weight          | 20 g                  |
| Dimensions      | 8 x 8 mm              |
| REACH compliant | does not contain SVHC |
| RoHS compliant  | not applicable        |