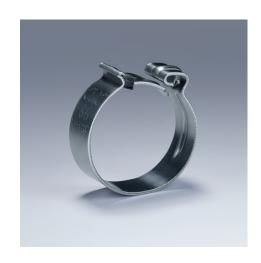

## Spare parts assortment grip inserts, for 85 51 180 C / 85 51 250 C

- To open and close Click clamps
- Rotating jaw inserts for the safe actuation of clamps in any position
- Good leverage which allows clamps to be opened and closed again comfortably and easily without a great deal of effort
- For easy working on fuel hoses, vacuum pipes and suction nozzles and many other applications
- Additional function: detach hoses gently using the serrated jaw
- Slim head design; narrow head width, rotating grip inserts make this an ideal tool, especially in confined areas
- Chrome vanadium electric steel, forged, oil-hardened