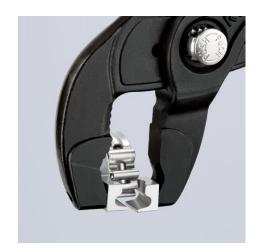

## Spare parts assortment grip inserts, for 85 51 180 C / 85 51 250 C

- To open and close Click clamps
- Rotating jaw inserts for the safe actuation of clamps in any position
- Good leverage which allows clamps to be opened and closed again comfortably and easily without a great deal of effort
- For easy working on fuel hoses, vacuum pipes and suction nozzles and many other applications
- Additional function: detach hoses gently using the serrated jaw
- Slim head design; narrow head width, rotating grip inserts make this an ideal tool, especially in confined areas
- Chrome vanadium electric steel, forged, oil-hardened