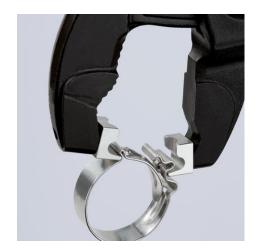

## Spare parts assortment grip inserts, for 85 51 180 C / 85 51 250 C

- To open and close Click clamps
- Rotating jaw inserts for the safe actuation of clamps in any position
- Good leverage which allows clamps to be opened and closed again comfortably and easily without a great deal of effort
- For easy working on fuel hoses, vacuum pipes and suction nozzles and many other applications
- Additional function: detach hoses gently using the serrated jaw
- Slim head design; narrow head width, rotating grip inserts make this an ideal tool, especially in confined areas
- Chrome vanadium electric steel, forged, oil-hardened