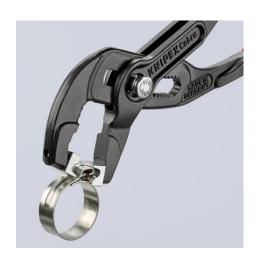

## Spare parts assortment grip inserts, for 85 51 180 C / 85 51 250 C

- To open and close Click clamps
- Rotating jaw inserts for the safe actuation of clamps in any position
- Good leverage which allows clamps to be opened and closed again comfortably and easily without a great deal of effort
- For easy working on fuel hoses, vacuum pipes and suction nozzles and many other applications
- Additional function: detach hoses gently using the serrated jaw
- Slim head design; narrow head width, rotating grip inserts make this an ideal tool, especially in confined areas
- Chrome vanadium electric steel, forged, oil-hardened