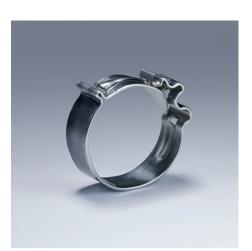

## Spare parts assortment grip inserts, for 85 51 180 C / 85 51 250 C

- To open and close Click clamps
- Rotating jaw inserts for the safe actuation of clamps in any position
- Good leverage which allows clamps to be opened and closed again comfortably and easily without a great deal of effort
- For easy working on fuel hoses, vacuum pipes and suction nozzles and many other applications
- Additional function: detach hoses gently using the serrated jaw
- Slim head design; narrow head width, rotating grip inserts make this an ideal tool, especially in confined areas
- Chrome vanadium electric steel, forged, oil-hardened