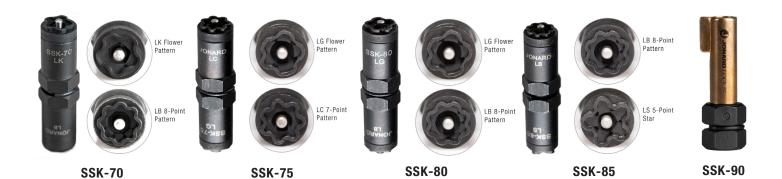

SSK-716

Our SSK kits are specifically designed to work with all of our SSK star keys and SSK P-Key. All SSK kits contain the SSK-716 Can Wrench that has two 7/16" hex sockets 1 ½" deep on either end and can be used to open enclosures that require a 7/16" socket. These tools are used to open outdoor pedestals and are for authorized personnel only.

## Star Keys:

| DESCRIPTION |                           |                           |                           | SSK-85 SLAM<br>LOCK STAR KEY       | SSK90 P-KEY |
|-------------|---------------------------|---------------------------|---------------------------|------------------------------------|-------------|
| KEY PATTERN | LB 8 point star LK flower | LC 7 point star LG flower | LB 8 point star LG flower | LB 8 point star LS<br>5 point star | P Key       |