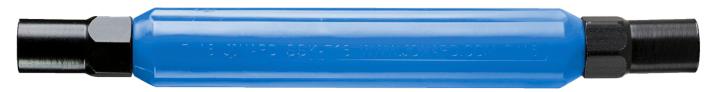

SSK-716

Our SSK kits are specifically designed to work with all of our SSK star keys and SSK P-Key. All SSK kits contain the SSK-716 Can Wrench that has two 7/16" hex sockets 1 ½" deep on either end and can be used to open enclosures that require a 7/16" socket. These tools are used to open outdoor pedestals and are for authorized personnel only.