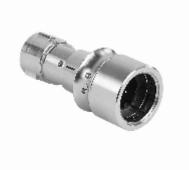

## PXM6010/04S/CR/0507/SN Datasheet

View Product Page

Product Name // Flex Cable Connector PXM6010 Series 4 Contact Socket Crimp/Solder Termination (contacts available separately) 5mm-7mm Cable (White Gland) Metal Body With Braid Termination

## // Product Description:

- O Flex Cable Connectors
- O Water and dustproof to IP66, IP68, IP69K when mated with compatible connector
- 30 degree push twist locking, tamperproof lock prevents accidental un-mating
- O Socket
- O 4 Contacts
- O Crimp/solder termination with contacts and fitting tool available separately
- O Metal Body With Braid Termination
- O Cable acceptance 5mm-7mm diameter
- O Gland Pack PXP6088 available separately to accomodate all sizes
- O PXM6081 Sealing Cap available separately to maintain IP rating of unmated connectors
- O Mate with PXM6011 Series Inline and PXM6012 Series Front Panel Mount Connectors

Flex Cable Connectors **Circular Power Connectors** 6000 Series Buccaneer Metallic Grey Brass Metal Body With Braid Termination Socket Contact Push-Twist 10A, 4A, 7A 32mm Flex Cable Connector >10<sup>6</sup>MΩ @500V DC IP66, IP68, IP69K 7mm 5mm 20AWG 16AWG 1.5mm2 0.5mm2 +120°C -40°C 4 Contacts Yes EN60068-2-11 Test Ka Salt Mist 277V