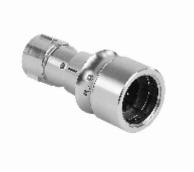

## PXM6010/04S/CR/0910 Datasheet

View Product Page

Product Name // Flex Cable Connector PXM6010 Series 4 Contact Socket Crimp/Solder Termination (contacts available separately) 9mm-10mm Cable (Ligh Grey Gland) Metal Body No Braid Termination

## // Product Description:

- O Flex Cable Connectors
- O Water and dustproof to IP66, IP68, IP69K when mated with compatible connector
- 30 degree push twist locking, tamperproof lock prevents accidental un-mating
- O Socket
- O 4 Contacts
- O Crimp/solder termination with contacts and fitting tool available separately
- O Metal Body No Braid Termination
- O Cable acceptance 9mm-10mm diameter
- O Gland Pack PXP6088 available separately to accomodate all sizes
- O PXM6081 Sealing Cap available separately to maintain IP rating of unmated connectors
- O Mate with PXM6011 Series Inline and PXM6012 Series Front Panel Mount Connectors

Flex Cable Connectors **Circular Power Connectors** 6000 Series Buccaneer Metallic Grey Brass Metal Body No Braid Termination Socket Contact Push-Twist 10A, 4A, 7A 32mm Flex Cable Connector >10<sup>6</sup>MΩ @500V DC IP66, IP68, IP69K 10mm 9mm 20AWG 16AWG 1.5mm2 0.5mm2 +120°C -40°C 4 Contacts Yes EN60068-2-11 Test Ka Salt Mist 277V