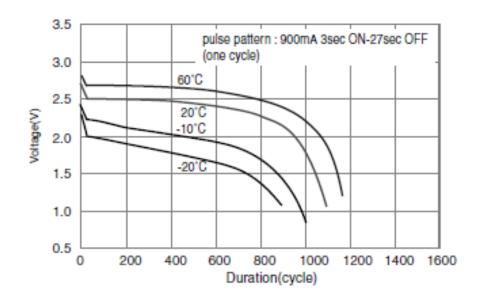

ity devices (electric door locks, Fire alarms), automotive electric components (eCall ), Medical Devices(AEDs), etc.

| Nominal voltage         |                | 3V            |
|-------------------------|----------------|---------------|
| Nominal capacity        |                | 850mAh        |
| Continuous drain        |                | 20mA          |
| Dimensions*1            | Diameter(Max.) | 15.6mm        |
|                         | Height(Max.)   | 27.0mm        |
| Weight*1                |                | Approx. 11.0g |
| Operating temperature*2 |                | -40°C ∼ +70°C |

- \*1 Without tabs.
- \*2 Please consult Panasonic when anticipating usage in operating temperatures between -40°C and -20°C, or 60°C and 70°C.

#### **Discharge temperature characteristics**



#### Panasonic Energy Co., Ltd.

For more information on how Panasonic can assist you with your battery power solution needs call 877-726-2228, visit www.na.industrial.panasonic.com/products/batteries or e-mail oembatteries@us.panasonic.com.