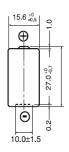

# **Applications**

Lights, Security devices (electric door locks, Fire alarms), automotive electric components (eCall ), Medical Devices(AEDs), etc.

| Nominal voltage         |                | 3V            |
|-------------------------|----------------|---------------|
| Nominal capacity        |                | 850mAh        |
| Continuous drain        |                | 20mA          |
| Dimensions*1            | Diameter(Max.) | 15.6mm        |
|                         | Height(Max.)   | 27.0mm        |
| Weight*1                |                | Approx. 11.0g |
| Operating temperature*2 |                | -40°C ∼ +70°C |