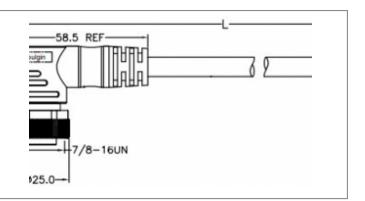

7/8" Right Angled Female 1m Cable Circular Automation Connectors

7/8" Series 1m Solder

Socket Contact 8A

>100 Cycles

Right Angled Female Connector Single Ended Cable >100MOhm

IP67
7.0mm
+80°C
-25°C
4 Contacts
A Code
Yes
7/8-16UN
300V