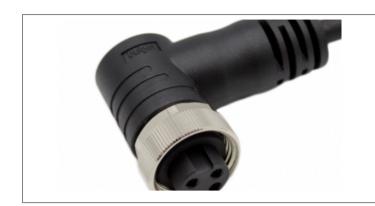

## Product Name // 4 Contacts 7/8" Right Angled Female 1m Cable

## // Product Description:

- O 4 Contacts 7-8" Right Angled Female 1m Cable
- O IP67 rated when mated
- Mechanical Cycles >100

- Operating Temperature= -25°C to +85°C
- Rated Voltage 300 V
- O ROHS compliance