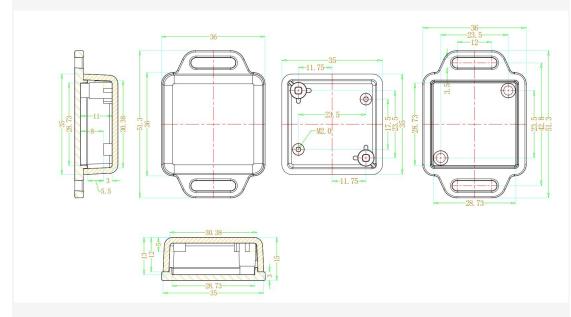

## INTRODUCTION

Put on a sturdy and beautiful enclosure for your electronic project!

This project box is made from high-quality ABS material, and the surface of the enclosure is sandblasted. There are screws in the package for convenient installation. Aside from that, the "ears" on the enclosure allow you to easily fix it on other objects. This project box is suitable for <u>Beetle</u> and other boards with smaller size.



## SPECIFICATION

- Material: ABS
- Environment Temperature: ABS (-45 ~85 )
- Weight: 10g

## DOCUMENTS

• <u>Dimension</u>

## SHIPPING LIST

• Plastic Project Box Enclosure-1.42 x 1.42 x 0.59 inch x1