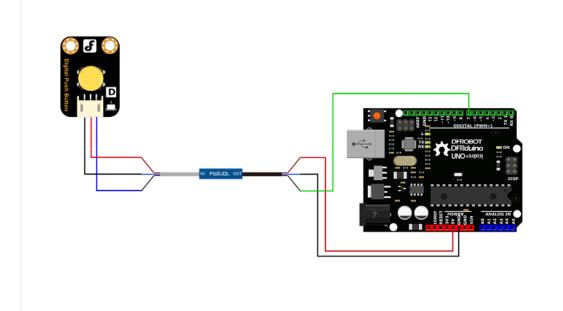

### INTRODUCTION

If sensors are used in your equipment or control systems, having these signal converter modules like this NPN to PNP converter readily available could effectively eliminate the last-minute problems that you encounter when your controller and the type of sensor you are using have a mismatched signal.

This signal converter is designed to convert NPN signal to PNP and is equipped with surge absorption and over-current protection to further protect your device.



#### **Pinout**



#### **Connection Diagram**

## **SPECIFICATION**

- Working Voltage: 5~24V DC
- Current Protection: Overcurrent protection, surge absorption
- Load Current: 100mA max
- Operating Temperature: -20 ~70
- Operating Humidity: 35~85%RH

- Response Time: 1us
- Model: BM-NP
- Conversion: NPN.NO-PNP.NO

# **DOCUMENTS**

• Product wiki

## **SHIPPING LIST**

- NPN to PNP Converter x1
- Wire Connector x1