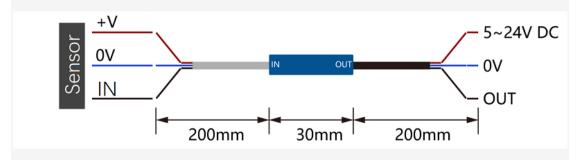

### INTRODUCTION

If sensors are used in your equipment or control systems, having these signal converter modules like this NPN to PNP converter readily available could effectively eliminate the last-minute problems that you encounter when your controller and the type of sensor you are using have a mismatched signal.

This signal converter is designed to convert NPN signal to PNP and is equipped with surge absorption and over-current protection to further protect your device.



#### **Pinout**



#### **Connection Diagram**

## **SPECIFICATION**

- Working Voltage: 5~24V DC
- Current Protection: Overcurrent protection, surge absorption
- Load Current: 100mA max
- Operating Temperature: -20 ~70
- Operating Humidity: 35~85%RH

- Response Time: 1us
- Model: BM-NP
- Conversion: NPN.NO-PNP.NO

# **DOCUMENTS**

• Product wiki

## **SHIPPING LIST**

- NPN to PNP Converter x1
- Wire Connector x1