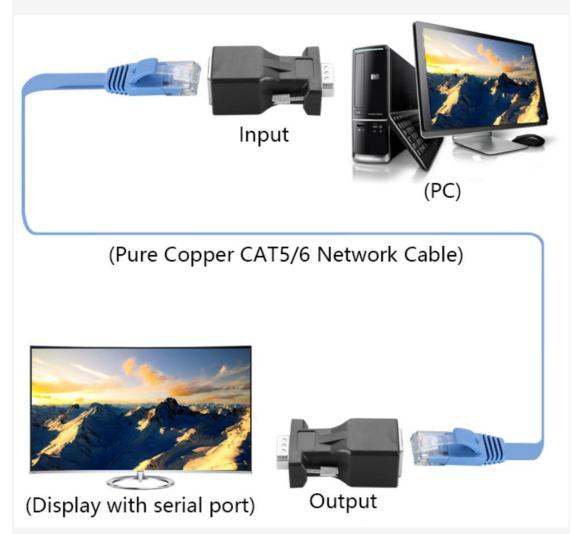

## INTRODUCTION

This DB9 Female to RJ45 Female Adapter can be used to **handle serial data communication between RS232 devices with one RJ45 network cable**, or as an extender to extend RS232 serial signal to about 20m.

Two modules are required for serial port to network cable transmission. It enables to extend serial signal to 20m with CAT5/6 network cable and supports 720P/1080P/1080P analog HD formats.

The nickel-plated connector provides excellent anti-oxidation, more sensitive contact and stable signal transmission performance. The shell employs durable PVC material for better extending service life.