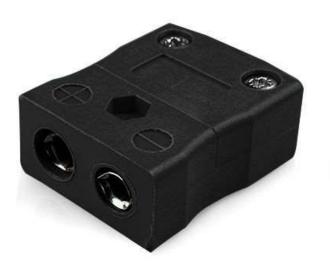

## Standard Thermocouple Connector In-Line Socket AS-J-F Type J ANSI

Labfacility are the UK's leading manufacturer of Temperature Sensors, Thermocouple Connectors and associated Temperature Instrumentation and stockists of Thermocouple Cables. The Company has been trading since 1971 and is ISO 9001 accredited.

## Datasheet TEMPERATURE & PROCESS TECHNOL -35.3--13-Ø6.6 $\oplus$ B 11.1 0 $\bigcirc$ Ŧ $\square$ $\odot$ $\square$ Ø2.7 thru hole O. $\oplus$ $\bigcirc$ -5.1A/F (2.8 deep) - 10.1 -Standard in-line Socket (dimensions in mm) **Specifications General Description** Accepts standard round plug pins, contacts are polarised to prevent incorrect connection. Thermocouple Type I ANSI Socket **Connector Type Connector Size** Standard Black Colour 220°C Max. Temperature +Positive Contact Iron Copper Nickel -Negative Contact BS EN 50212:1997. RoHS Standards Met

## **Ordering Information**

| Thermocouple<br>Type | Colour Code | Size     | Style  | Manufacturers<br>Number | Farnell order<br>Number |
|----------------------|-------------|----------|--------|-------------------------|-------------------------|
| J                    | ANSI        | Standard | Socket | AS-J-F                  | 2347146                 |