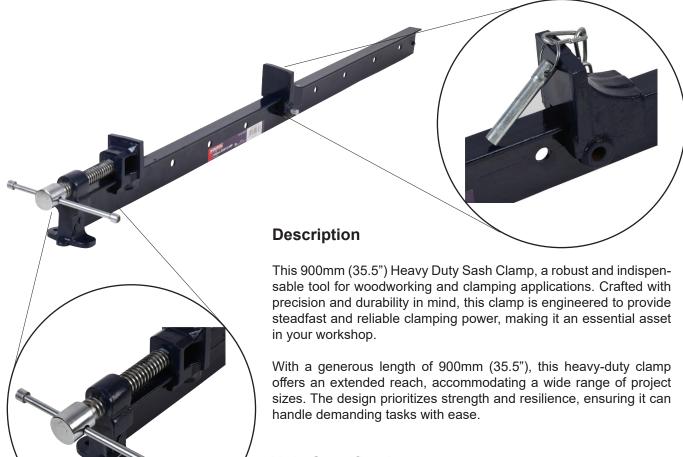

## **Heavy Duty Sash Clamp**

## **Main Specifications**

Height: 90 mm

Jaw Opening Max: 800 mm

Length: 900 mm

## **Part Number Table**

| Description                 | Part Number |
|-----------------------------|-------------|
| Heavy Duty Sash Clamp 900mm | D03085      |

Important Notice: This data sheet and its contents (the "Information") belong to the members of the Premier Farnell group of companies (the "Group") or are licensed to it. No licence is granted for the use of it other than for information purposes in connection with the products to which it relates. No licence of any intellectual property rights is granted. The Information is subject to change without notice and replaces all data sheets previously supplied. The Information supplied is believed to be accurate but the Group assumes no responsibility for its accuracy or completeness, any error in or omission from it or for any use made of it. Users of this data sheet should check for themselves the Information and the suitability of the products for their purpose and not make any assumptions based on information included or omitted. Liability for loss or damage resulting from any reliance on the Information or use of it (including liability resulting from negligence or where the Group was aware of the possibility of such loss or damage arising) is excluded. This will not operate to limit or restrict the Group's liability for death or personal injury resulting from its negligence. DURATOOL is the registered trademark of the Group. @ Premier Farnell Limited 2016.