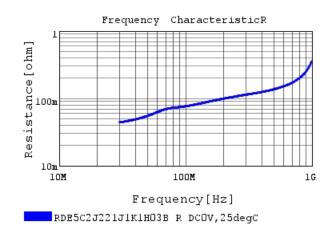

### Characteristic Data

The charts below may show another part number which shares its characteristics.

RDE5C2J221J1K1HO3B C-DC bias capchange, 25.(

RDE5C2J221J1K1HO3B C-Temp. capchange, DCOV,

3 of 4