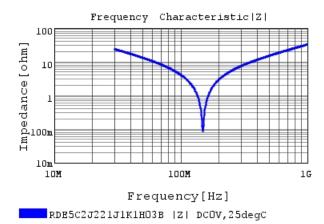

### Characteristic Data

The charts below may show another part number which shares its characteristics.

RDE5C2J221J1K1HO3B C-DC bias capchange, 25.(

RDE5C2J221J1K1HO3B C-Temp. capchange, DCOV,

3 of 4

# RDE5C2J221J1K1H03B

RDE5C2J221J1K1H03B S21 DCOV,25degC

4 of 4

1. This datasheet is downloaded from the website of Murata Manufacturing Co., Ltd. Therefore, it's specifications are subject to change or our products in it may be discontinued without advance notice. Please check with our sales representatives or product engineers before ordering.