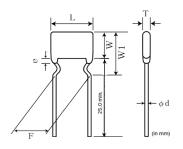

## Appearance & Shape

# **Specifications**

| L size or Outer diameter D                       | 4.5mm max.                                             |
|--------------------------------------------------|--------------------------------------------------------|
| Width                                            | 3.5mm max.                                             |
| T size                                           | 3.15mm max.                                            |
| Lead spacing F                                   | 5.0±0.8mm                                              |
| Lead diameter d                                  | 0.5±0.05mm                                             |
| Paint dripping e                                 | Up to the end of crimp                                 |
| Capacitance                                      | 220pF ±5%                                              |
| Rated voltage                                    | 630Vdc                                                 |
| Temperature characteristics                      | C0G(EIA)                                               |
| Temperature range of temperature characteristics | -55°C to 125°C                                         |
| Operating Temperature Range                      | -55°C to 125°C                                         |
| TC                                               | 25 to 125°C: 0±30ppm/°C<br>-55 to 25°C: 0+30/-72ppm/°C |
| W1 size                                          | 5.0mm max.                                             |