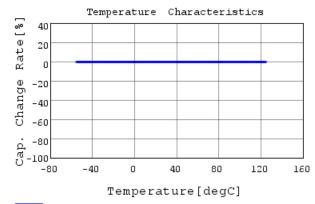

### Characteristic Data

The charts below may show another part number which shares its characteristics.

RDE5C2J221J1K1HO3B C-DC bias capchange, 25.(

RDE5C2J221J1K1HO3B C-Temp. capchange, DCOV,

3 of 4