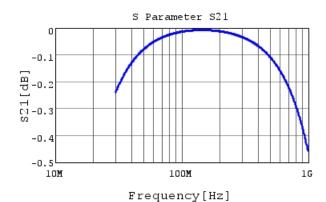

# RDE5C2J221J1K1H03B

RDE5C2J221J1K1H03B S21 DCOV,25degC

4 of 4

1. This datasheet is downloaded from the website of Murata Manufacturing Co., Ltd. Therefore, it's specifications are subject to change or our products in it may be discontinued without advance notice. Please check with our sales representatives or product engineers before ordering.