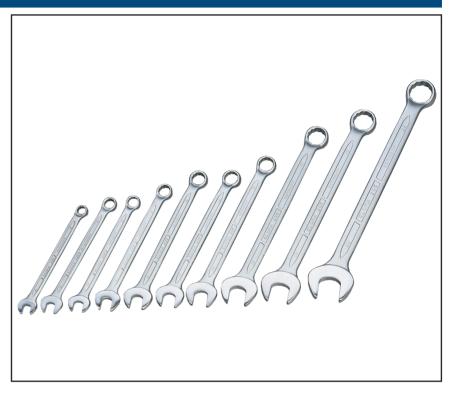

## 10 PIECE LONG METRIC COMBINATION SPANNER SET

## **CATALOGUE ENTRY**

205 S10M 10 PIECE LONG METRIC COMBINATION SPANNER SET

Manufactured to DIN 3113 Form B/ISO 3318 Specifications.

Professional Quality, forged from chrome vanadium steel hardened, tempered and chrome plated for corrosion protection. Polished bi-hexagon ring and jaw offset at 15°. Carton packed.

Contents: 8, 9, 10, 11, 12, 13, 14, 17, 19 and 22mm

| Stock | Euro    | GBP £   |
|-------|---------|---------|
| No.   | per set | per set |
| 03082 | N/a     | N/a     |