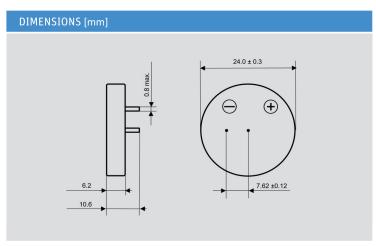

## Lithium Thionyl Chloride - ER 2450J-T







ACH Cor

- Reliable energy for your application
- Standard cells and customized nacks
- ESD protection
- UL recognized

| SPECIFICATIONS          |                  |
|-------------------------|------------------|
| Jauch part number       | 247840           |
| Nominal Voltage         | 3.6 V            |
| Nominal Capacity        | 500 mAh          |
| Storage                 | +30°C max.       |
| Max. Continuous Current | 5 mA             |
| Max. Pulse Current      | 15 mA            |
| Operating Temperature   | -55°C to +85°C * |
| Weight                  | Approx. 9 g      |
| Chemistry               | Li-SoCl2         |
| UL1642                  | MH62838          |
|                         |                  |



 $<sup>\</sup>ensuremath{^*}$  In applications where the battery is exposed to temperatures >85 °C, please contact Jauch.