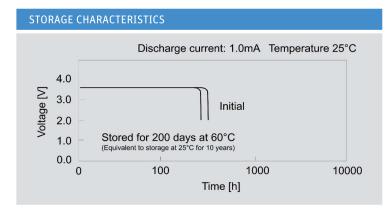

## Lithium Thionyl Chloride - ER 2450J-T

ACH Cor

- Reliable energy for your application
- Standard cells and customized nacks
- ESD protection
- UL recognized

| SPECIFICATIONS          |                  |
|-------------------------|------------------|
| Jauch part number       | 247840           |
| Nominal Voltage         | 3.6 V            |
| Nominal Capacity        | 500 mAh          |
| Storage                 | +30°C max.       |
| Max. Continuous Current | 5 mA             |
| Max. Pulse Current      | 15 mA            |
| Operating Temperature   | -55°C to +85°C * |
| Weight                  | Approx. 9 g      |
| Chemistry               | Li-SoCl2         |
| UL1642                  | MH62838          |
|                         |                  |