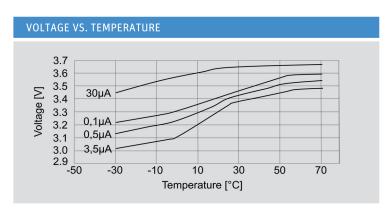

cells and customized nacks
- ESD protection
- UL recognized

| SPECIFICATIONS          |                  |
|-------------------------|------------------|
| Jauch part number       | 247840           |
| Nominal Voltage         | 3.6 V            |
| Nominal Capacity        | 500 mAh          |
| Storage                 | +30°C max.       |
| Max. Continuous Current | 5 mA             |
| Max. Pulse Current      | 15 mA            |
| Operating Temperature   | -55°C to +85°C * |
| Weight                  | Approx. 9 g      |
| Chemistry               | Li-SoCl2         |
| UL1642                  | MH62838          |
|                         |                  |



 $<sup>\</sup>ensuremath{^*}$  In applications where the battery is exposed to temperatures >85 °C, please contact Jauch.