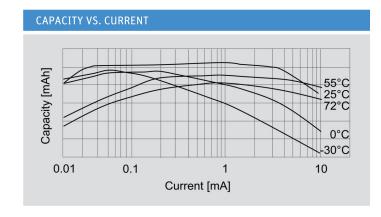

## Lithium Thionyl Chloride - ER 2450J-T

ACH Cor

- Reliable energy for your application
- Standard cells and customized nacks
- ESD protection
- UL recognized

| SPECIFICATIONS          |                  |
|-------------------------|------------------|
| Jauch part number       | 247840           |
| Nominal Voltage         | 3.6 V            |
| Nominal Capacity        | 500 mAh          |
| Storage                 | +30°C max.       |
| Max. Continuous Current | 5 mA             |
| Max. Pulse Current      | 15 mA            |
| Operating Temperature   | -55°C to +85°C * |
| Weight                  | Approx. 9 g      |
| Chemistry               | Li-SoCl2         |
| UL1642                  | MH62838          |
|                         |                  |