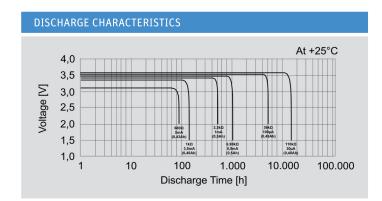

d cells and customized nacks
- ESD protection
- UL recognized

| SPECIFICATIONS          |                  |
|-------------------------|------------------|
| Jauch part number       | 247840           |
| Nominal Voltage         | 3.6 V            |
| Nominal Capacity        | 500 mAh          |
| Storage                 | +30°C max.       |
| Max. Continuous Current | 5 mA             |
| Max. Pulse Current      | 15 mA            |
| Operating Temperature   | -55°C to +85°C * |
| Weight                  | Approx. 9 g      |
| Chemistry               | Li-SoCl2         |
| UL1642                  | MH62838          |
|                         |                  |



 $<sup>\</sup>ensuremath{^*}$  In applications where the battery is exposed to temperatures >85 °C, please contact Jauch.