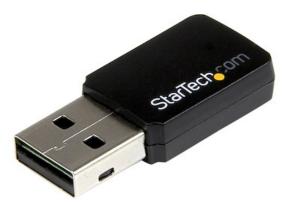

#### Product ID: USB433WACDB

The USB433WACDB USB 2.0 Mini AC600 Wireless Network Adapter lets you add Wireless-AC connectivity to a desktop or laptop computer, through a conveniently small USB adapter.

This versatile network adapter features a 1T1R (1 transmitter, 1 receiver) antenna design, with a physical WPS button for secure, one-touch device registration. To integrate with all of your networking devices, the 802.11ac USB adapter is backward compatible with 802.11a/b/g/n networks.