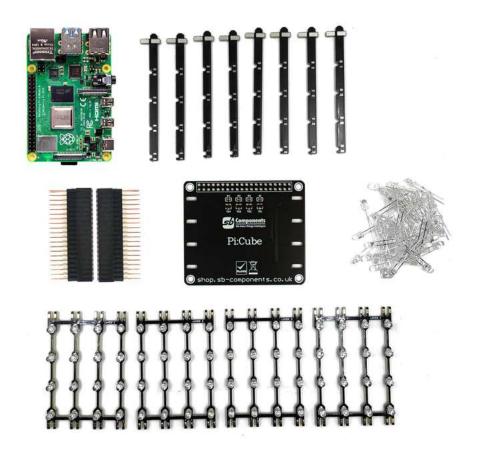

## **Box Content:**

- 1 x Cube Base PCB
- 4 x Layer PCB
- 8 x Pillar PCB
- 2 x Male Berg (1 x 20)
- 2 x Female Berg (1 x 20)
- 70 LED's