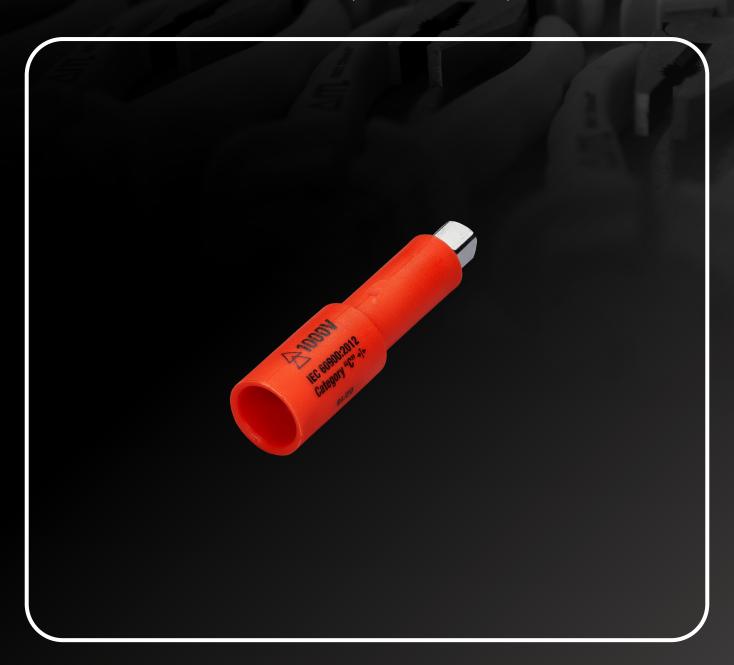

## **PRODUCT DATA SHEET**

PRODUCT CODE: 01790 DESCRIPTION: 3/8" DRIVE EXTENSION 3"/75MM

INSULATION MATERIAL: NYLON THERMOPLASTIC LENGTH (MM): 91

METAL MATERIAL: STEEL ALLOY 31CrV3 WIDTH (MM): 23

SPECIFICATION: IEC60900, CATEGORY 'C', VDE DEPTH (MM): 23

COUNTRY OF ORIGIN: UNITED KINGDOM WEIGHT (G): 82

**COMMODITY CODE:** 82042000 **EAN:** 5052269017904