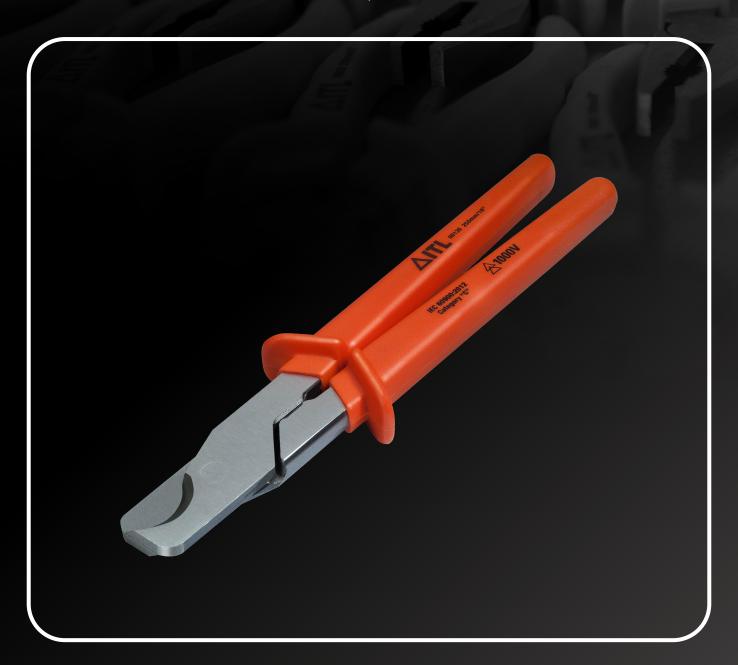

## **PRODUCT DATA SHEET**

**PRODUCT CODE:** 00130 **DESCRIPTION:** 10"/250MM CABLE CUTTER

INSULATION MATERIAL: NYLON THERMOPLASTIC LENGTH (MM): 250

METAL MATERIAL: CARBON STEEL C45 WIDTH (MM): 68

SPECIFICATION: IEC60900, CATEGORY 'C', VDE DEPTH (MM): 31

COUNTRY OF ORIGIN: UNITED KINGDOM WEIGHT (G): 684

**COMMODITY CODE:** 8203300000 **EAN:** 5052269001309