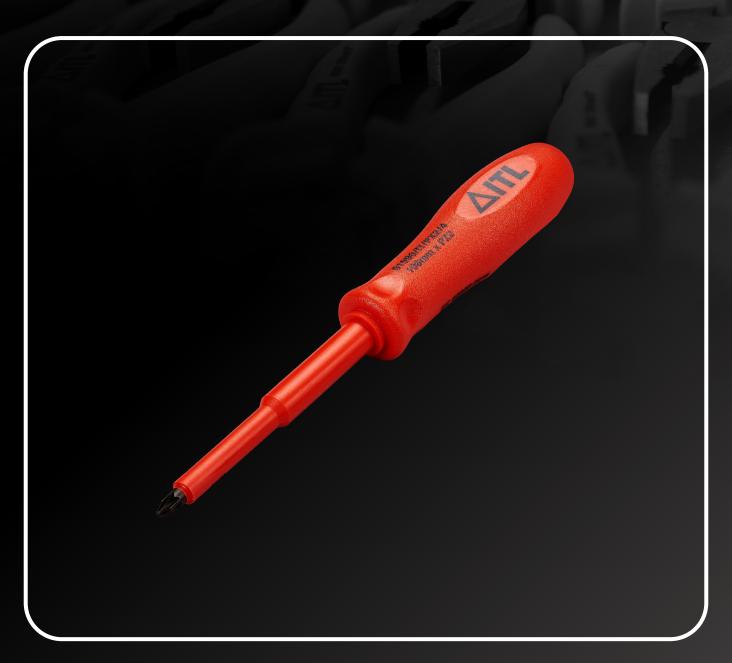

## **PRODUCT DATA SHEET**

PRODUCT CODE: 01991 DESCRIPTION: SLOT / POZIDRIV SCREWDRIVER 100MM X 6 X NO.2

INSULATION MATERIAL: NYLON THERMOPLASTIC LENGTH (MM): 210

METAL MATERIAL: STEEL ALLOY 61CrSiV5 WIDTH (MM): 31

SPECIFICATION: IEC60900, CATEGORY 'C', VDE DEPTH (MM): 31

COUNTRY OF ORIGIN: UNITED KINGDOM WEIGHT (G): 111

**COMMODITY CODE:** 8205400000 **EAN:** 5052269019915