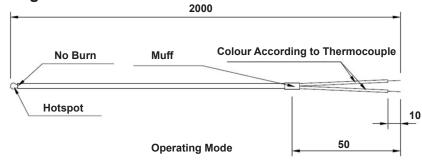

### Diagram

### Part Number Table

|                          | Description                           | Part Number |
|--------------------------|---------------------------------------|-------------|
| Dimensions : Millimetres | Thermocouple, T Type, Length 2 Meters | MPFA000058  |