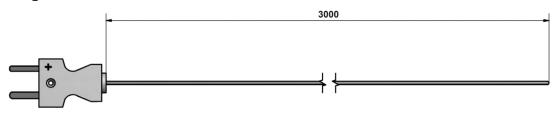

#### Diagram

#### Part Number Table

|                          | Description                             | Part Number |
|--------------------------|-----------------------------------------|-------------|
| Dimensions : Millimetres | Thermocouple, T Type, 3m with Connector | MPFA000061  |
|                          |                                         |             |