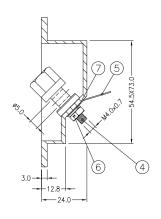

## **Diagram**

| No. | Part Name | Description            | Qty. |
|-----|-----------|------------------------|------|
| 1   | Base      | ABS, Black             |      |
| 2   | Knob      | ABS, Red               | 1    |
| 3   | knob      | ABS, Black             |      |
| 4   | Shaft     | Brass, Gold-Plated     |      |
| 5   | Terminal  | Ferrule, Tinned-Plated | 2    |
| 6   | Nut       | Ferrule, Nickel-Plated |      |
| 7   | Washer    | Ferrule, Nickel-Plated |      |

| Dimension    | Tolerances |  |
|--------------|------------|--|
| 0~4.99mm     | ±0.1mm     |  |
| 5mm~9.99mm   | ±0.15mm    |  |
| 10mm~14.99mm | ±0.2mm     |  |
| 15mm~20mm    | ±0.3mm     |  |
| 20.01mm~more | ±0.5mm     |  |

Dimensions: Millimetres

Important Notice: This data sheet and its contents (the "Information") belong to the members of the AVNET group of companies (the "Group") or are licensed to it. No licence is granted for the use of it other than for information purposes in connection with the products to which it relates. No licence of any intellectual property rights is granted. The Information is subject to change without notice and replaces all data sheets previously supplied. The Information supplied is believed to be accurate but the Group assumes no responsibility for its accuracy or completeness, any error in or omission from it or for any use made of it. Users of this data sheet should check for themselves the Information and the suitability of the products for their purpose and not make any assumptions based on information included or omitted. Liability for loss or damage resulting from any reliance on the Information or use of it (including liability resulting from negligence or where the Group was aware of the possibility of such loss or damage arising) is excluded. This will not operate to limit or restrict the Group's liability for death or personal injury resulting from its negligence. MCM is the registered trademark of Premier Farnell Limited 2019.