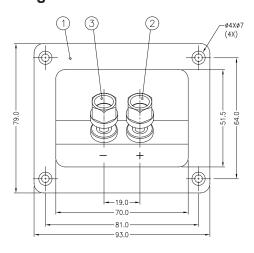

| Dimension    | Tolerances |  |
|--------------|------------|--|
| 0~4.99mm     | ±0.1mm     |  |
| 5mm~9.99mm   | ±0.15mm    |  |
| 10mm~14.99mm | ±0.2mm     |  |
| 15mm~20mm    | ±0.3mm     |  |
| 20.01mm~more | ±0.5mm     |  |

Dimensions: Millimetres

Important Notice: This data sheet and its contents (the "Information") belong to the members of the AVNET group of companies (the "Group") or are licensed to it. No licence is granted for the use of it other than for information purposes in connection with the products to which it relates. No licence of any intellectual property rights is granted. The Information is subject to change without notice and replaces all data sheets previously supplied. The Information supplied is believed to be accurate but the Group assumes no responsibility for its accuracy or completeness, any error in or omission from it or for any use made of it. Users of this data sheet should check for themselves the Information and the suitability of the products for their purpose and not make any assumptions based on information included or omitted. Liability for loss or damage resulting from any reliance on the Information or use of it (including liability resulting from negligence or where the Group was aware of the possibility of such loss or damage arising) is excluded. This will not operate to limit or restrict the Group's liability for death or personal injury resulting from its negligence. MCM is the registered trademark of Premier Farnell Limited 2019.