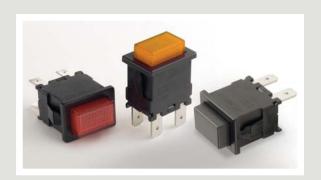

# PUSHBUTTON SWITCHES - ILLUMINATED PANEL MOUNT

E+SWITCH®

### **FEATURES & BENEFITS**

- ► Panel Mount
- ► Illuminated
- ► Many color options available