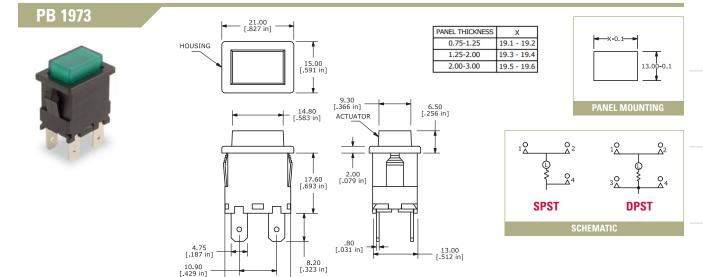

# PUSHBUTTON SWITCHES - ILLUMINATED PANEL MOUNT

E+SWITCH®



## **SPECIFICATIONS**

Contact Rating: 15A @ 250 VAC UL listed

Life Expectancy (Mechanical): ≥30,000 cycles Life Expectancy (Electrical): ≥10,000 cycles

Contact Resistance:  $< 20 m\Omega$ 1,000M $\Omega$  min. Insulation Resistance:

Dielectric Strength: > 1,500 volts Operating Temperature: -10°C to +55°C

### **FEATURES & BENEFITS**

- ► Panel Mount
- ► Illuminated
- ► Many color options available

#### APPLICATIONS/MARKETS

- ► Telecommunications
- ▶ Networking
- ► Computers/servers
- ► Performance audio
- ► Instrumentation
- ► Low power on/off designs

- External hard drives and modems



Specifications subject to change without notice.11.16.2021



PUSHBUTTON SWITCHES

19.20 [.756 in]