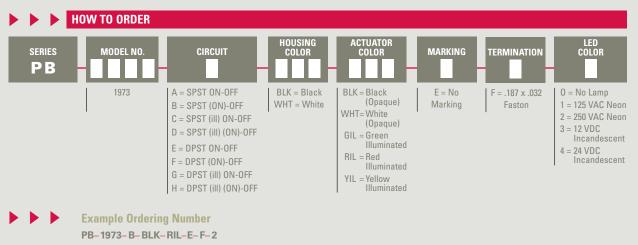

# PUSHBUTTON SWITCHES - ILLUMINATED PANEL MOUNT

E+SWITCH®



## **SPECIFICATIONS**

Contact Rating: 15A @ 250 VAC UL listed

Life Expectancy (Mechanical): ≥30,000 cycles Life Expectancy (Electrical): ≥10,000 cycles

Contact Resistance:  $< 20 m\Omega$ 1,000M $\Omega$  min. Insulation Resistance:

Dielectric Strength: > 1,500 volts Operating Temperature: -10°C to +55°C

### **FEATURES & BENEFITS**

- ► Panel Mount
- ► Illuminated
- ► Many color options available

#### APPLICATIONS/MARKETS

- ► Telecommunications
- ▶ Networking
- ► Computers/servers
- ► Performance audio
- ► Instrumentation
- ► Low power on/off designs

- External hard drives and modems



Specifications subject to change without notice.11.16.2021



PUSHBUTTON SWITCHES

19.20 [.756 in]