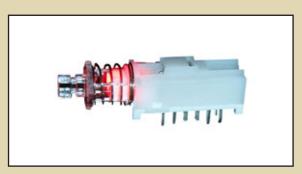

## **SERIES WBL SWITCHES**



### ILLUMINATED PUSHBUTTON SWITCH



#### **FEATURES & BENEFITS**

2 or 4 pole options Cap Option Multiple LED colors

#### **APPLICATIONS / MARKETS**

Telecommunications
Consumer electronics
Audio/Visual
Medical equipment
Computer/servers/peripherals

| MECHANICAL SPECIFICATIONS |                                               |  |  |  |
|---------------------------|-----------------------------------------------|--|--|--|
| Mechanical Life:          | 10,000 cycles                                 |  |  |  |
| Force:                    | 200 +/- 100 grams                             |  |  |  |
| Travel:                   | Full: 3.30 +/- 0.3mm; To Lock: 2.50 +/- 0.3mm |  |  |  |

#### **ELECTRICAL SPECIFICATIONS**

| Contact Arrangement:   | DPDT & 4PDT           |
|------------------------|-----------------------|
| Contac