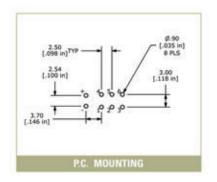

ATIONS        |       |                   |                   |                   |                   |  |  |  |
|---------------------------|-------|-------------------|-------------------|-------------------|-------------------|--|--|--|
|                           | Units | Blue              | Red               | Green             | Yellow            |  |  |  |
| Forward Current           | mA    | 20mA              | 20mA              | 20mA              | 20mA              |  |  |  |
| Forward Voltage @ 20mA    | VDC   | 3.5 typ - 4.0 max | 1.7 typ - 2.6 max | 1.7 typ - 2.6 max | 1.7 typ - 2.6 max |  |  |  |
| Luminous Intensity @ 20mA | mcd   | 350 typ           | 1.6 typ           | 4.7 typ           | 4.7 typ           |  |  |  |

# **SERIES WBL SWITCHES**



### 2 Pole Option:







#### 4 Pole Option: