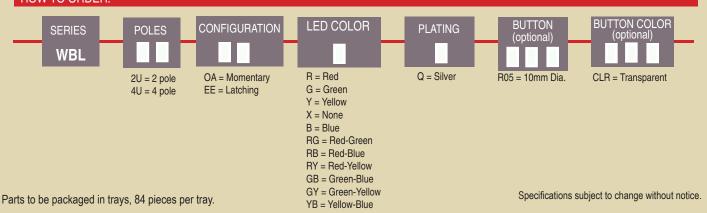

Mechanical Life:          | 10,000 cycles                                 |  |  |  |
| Force:                    | 200 +/- 100 grams                             |  |  |  |
| Travel:                   | Full: 3.30 +/- 0.3mm; To Lock: 2.50 +/- 0.3mm |  |  |  |

#### **ELECTRICAL SPECIFICATIONS**

| Contact Arrangement:   | DPDT & 4PDT           |
|------------------------|-----------------------|
| Contact Rating:        | 30VDC, 300mA          |
| Contact Resistance:    | 50m $Ω$ (initial max) |
| Insulation Resistance: | 100MΩ (Min @ 500VDC)  |
| Dielectric Strength:   | 500VAC                |

#### **ENVIRONMENTAL SPECIFICATIONS**

| Operating Temperature: | -20°C to +70°C |
|------------------------|----------------|
| Storage Temperature:   | -20°C to +70°C |

#### **HOW TO ORDER:**



#### Optional Button:



| LED SPECIFICATIONS        |       |                   |                   |                   |                   |  |  |  |
|---------------------------|-------|-------------------|-------------------|-------------------|-------------------|--|--|--|
|                           | Units | Blue              | Red               | Green             | Yellow            |  |  |  |
| Forward Current           | mA    | 20mA              | 20mA              | 20mA              | 20mA              |  |  |  |
| Forward Voltage @ 20mA    | VDC   | 3.5 typ - 4.0 max | 1.7 typ - 2.6 max | 1.7 typ - 2.6 max | 1.7 typ - 2.6 max |  |  |  |
| Luminous Intensity @ 20mA | mcd   | 350 typ           | 1.6 typ           | 4.7 typ           | 4.7 typ           |  |  |  |

# **SERIES