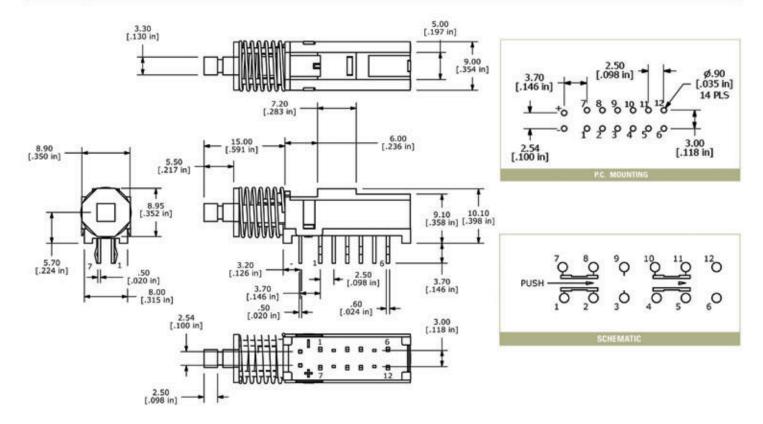

|                   |                   |                   |  |  |  |
|---------------------------|-------|-------------------|-------------------|-------------------|-------------------|--|--|--|
|                           | Units | Blue              | Red               | Green             | Yellow            |  |  |  |
| Forward Current           | mA    | 20mA              | 20mA              | 20mA              | 20mA              |  |  |  |
| Forward Voltage @ 20mA    | VDC   | 3.5 typ - 4.0 max | 1.7 typ - 2.6 max | 1.7 typ - 2.6 max | 1.7 typ - 2.6 max |  |  |  |
| Luminous Intensity @ 20mA | mcd   | 350 typ           | 1.6 typ           | 4.7 typ           | 4.7 typ           |  |  |  |

# **SERIES WBL SWITCHES**



### 2 Pole Option:







#### 4 Pole Option: