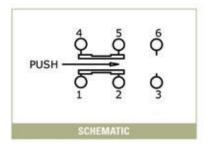

IONS        |       |                   |                   |                   |                   |  |  |  |
|---------------------------|-------|-------------------|-------------------|-------------------|-------------------|--|--|--|
|                           | Units | Blue              | Red               | Green             | Yellow            |  |  |  |
| Forward Current           | mA    | 20mA              | 20mA              | 20mA              | 20mA              |  |  |  |
| Forward Voltage @ 20mA    | VDC   | 3.5 typ - 4.0 max | 1.7 typ - 2.6 max | 1.7 typ - 2.6 max | 1.7 typ - 2.6 max |  |  |  |
| Luminous Intensity @ 20mA | mcd   | 350 typ           | 1.6 typ           | 4.7 typ           | 4.7 typ           |  |  |  |

# **SERIES WBL SWITCHES**



### 2 Pole Option:







#### 4 Pole Option: