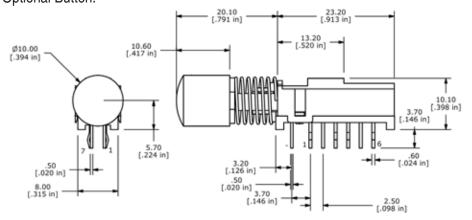

#### Optional Button:

| LED SPECIFICATIONS        |       |                   |                   |                   |                   |  |  |  |
|---------------------------|-------|-------------------|-------------------|-------------------|-------------------|--|--|--|
|                           | Units | Blue              | Red               | Green             | Yellow            |  |  |  |
| Forward Current           | mA    | 20mA              | 20mA              | 20mA              | 20mA              |  |  |  |
| Forward Voltage @ 20mA    | VDC   | 3.5 typ - 4.0 max | 1.7 typ - 2.6 max | 1.7 typ - 2.6 max | 1.7 typ - 2.6 max |  |  |  |
| Luminous Intensity @ 20mA | mcd   | 350 typ           | 1.6 typ           | 4.7 typ           | 4.7 typ           |  |  |  |

### 2 Pole Option: