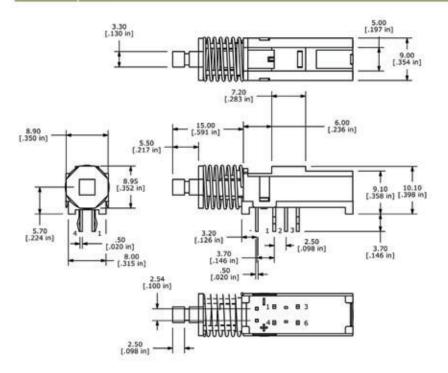

ICATIONS        |       |                   |                   |                   |                   |  |  |  |
|---------------------------|-------|-------------------|-------------------|-------------------|-------------------|--|--|--|
|                           | Units | Blue              | Red               | Green             | Yellow            |  |  |  |
| Forward Current           | mA    | 20mA              | 20mA              | 20mA              | 20mA              |  |  |  |
| Forward Voltage @ 20mA    | VDC   | 3.5 typ - 4.0 max | 1.7 typ - 2.6 max | 1.7 typ - 2.6 max | 1.7 typ - 2.6 max |  |  |  |
| Luminous Intensity @ 20mA | mcd   | 350 typ           | 1.6 typ           | 4.7 typ           | 4.7 typ           |  |  |  |

# **SERIES WBL SWITCHES**



### 2 Pole Option:







#### 4 Pole Option: