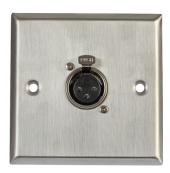

## **Wall Plate**

## **Specifications**

Material : Stainless Steel 0.8mm

Connector : 1×XLR Female

Shell: Zinc Diecast Shell plating: Nickel Contact: Bronze Contact Plating: Ag

Colour : Stainless Steel Colour