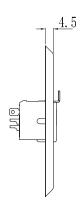

## Diagram

## **Part Number Table**

|   | Description            | Part Number |
|---|------------------------|-------------|
| ı | Wall Plate, XLR Socket | PSG08152    |

Dimensions: Millimetres

Important Notice: This data sheet and its contents (the "Information") belong to the members of the AVNET group of companies (the "Group") or are licensed to it. No licence is granted for the use of it other than for information purposes in connection with the products to which it relates. No licence of any intellectual property rights is granted. The Information is subject to change without notice and replaces all data sheets previously supplied. The Information supplied is believed to be accurate but the Group assumes no responsibility for its accuracy or completeness, any error in or omission from it or for any use made of it. Users of this data sheet should check for themselves the Information and the suitability of the products for their purpose and not make any assumptions based on information included or omitted. Liability for loss or damage resulting from any reliance on the Information or use of it (including liability resulting from negligence or where the Group was aware of the possibility of such loss or damage arising) is excluded. This will not operate to limit or restrict the Group's liability for death or personal injury resulting from its negligence. pro-SIGNAL is the registered trademark of Premier Farnell Limited 2019.