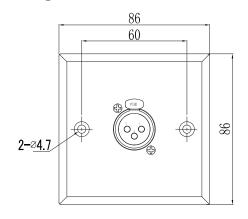

## Diagram

## **Part Number Table**

|   | Description            | Part Number |
|---|------------------------|-------------|
| ı | Wall Plate, XLR Socket | PSG08152    |

Dimensions: Millimetres

Important Notice: This data sheet and its contents (the "Information") belong to the members of the AVNET group of companies (the "Group") or are licensed to it. No licence is granted for the use of it other than for information purposes in connection with the products to which it relates. No licence of any intellectual property rights is granted. The Information is subject to change without notice and replaces all data sheets previously supplied. The Information supplied is believed to be accurate but the Group assumes no responsibility for its accuracy or completeness, any error in or omission from it or for any use made of it. Users of this data sheet should check for themselves the Information and the suitability of the products for their purpose and not make any assumptions based on information included or omitted. Liability for loss or damage resulting from any reliance on the Information or use of it (including liability resulting from negligence or where the Group was aware of the possibility of such loss or damage arising) is excluded. This will not operate to limit or restrict the Group's liability for death or personal injury resulting from its negligence. pro-SIGNAL is the registered trademark of Premier Farnell Limited 2019.