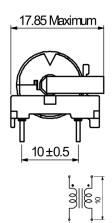

| Dimensions |                |
|------------|----------------|
| L          | 20mm MAX       |
| т          | 17.85mm MAX    |
| Н          | 13.8mm MAX     |
| LL         | 2.5mm +/-0.5mm |
| S          | 16mm +/-0.5mm  |
| S1         | 10mm +/-0.5mm  |
| Wire Size  | 0.2mm          |