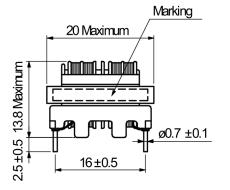

| Dimensions |                |
|------------|----------------|
| L          | 20mm MAX       |
| т          | 17.85mm MAX    |
| Н          | 13.8mm MAX     |
| LL         | 2.5mm +/-0.5mm |
| S          | 16mm +/-0.5mm  |
| S1         | 10mm +/-0.5mm  |
| Wire Size  | 0.2mm          |