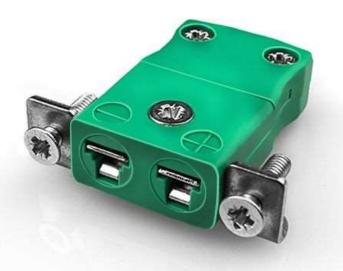

# Miniature Panel Mount Thermocouple Connector with Stainless Steel Bracket

## IM-K-SSPF Type K IEC (Pack of 10)

Labfacility are the UK's leading manufacturer of Temperature Sensors, Thermocouple Connectors and associated Temperature Instrumentation and stockists of Thermocouple Cables. The Company has been trading since 1971 and is ISO 9001 accredited.

#### Datasheet

Miniature in-line Socket with stainless steel mounting bracket

(dimensions in mm)

#### **Specifications**

| General Description | Fully enclosed terminals with cable port seal |  |  |  |
|---------------------|-----------------------------------------------|--|--|--|
| Thermocouple Type   | K IEC                                         |  |  |  |
| Connector Type      | Socket with Stainless steel Bracket           |  |  |  |
| Pack Size           | 10                                            |  |  |  |
| Connector Size      | Miniature                                     |  |  |  |
| Colour              | Green                                         |  |  |  |
| Max. Temperature    | 220°C                                         |  |  |  |
| Pins                | Accepts Flat Pins                             |  |  |  |
| +Positive Contact   | Nickel Chromium                               |  |  |  |
| -Negative Contact   | Nickel Alloy                                  |  |  |  |
| Standards Met       | BS EN 50212:1997. RoHS                        |  |  |  |