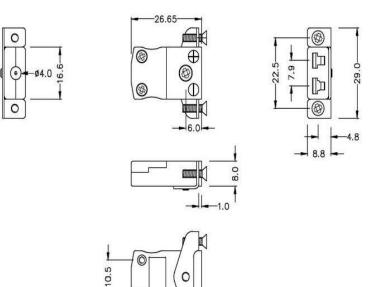

#### Datasheet

Miniature in-line Socket with stainless steel mounting bracket

(dimensions in mm)