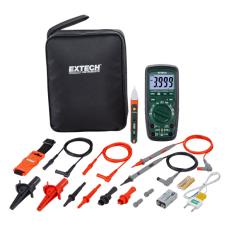

## EX505A-K CAT IV-600 V Multimeter and AC Voltage Detector with 8-Piece Test Lead Kit

The EX505A-K CAT IV-600 V multimeter and AC voltage detector with 8-piece test lead kit is a comprehensive solution for industrial electrical testing needs. This kit features the rugged EX505A multimeter, boasting a CAT IV-600 V safety rating and True RMS accuracy. The multimeter is designed to endure challenging environments with its waterproof and dustproof IP67-rating and 2 m (6.5 ft) drop-proof housing. The kit includes a versatile DV25 AC voltage detector, which offers dual range capabilities (24 V AC to 1000 V AC/100 V AC to 1000 V AC), along with audible and visual alerts. The set is complete with a professional 8-piece test lead kit, a Type K thermocouple bead probe, an input adaptor, and a magnetic hanging strap. All these components are conveniently supplied in a soft carrying case, which not only protects the equipment but also keeps it organized. The kit ensures 1000 V input protection on all functions, providing a reliable, safe, and complete toolset for professional electrical testing and troubleshooting.

## **Kit Includes**

- **EX505A** CAT IV-600 V, 6000 count display, waterproof and dustproof (IP67) multimeter with True RMS functions
- DV25 AC voltage detector (24 V to 1000 V and 100 V to 1000 V AC) + flashlight with audible/visual indication, double-molded housing, and CAT IV-1000 V safety rating
- **TL808** 8-piece professional test lead kit with CAT III-1000 V safety rating
- Magnetic hanging strap
- Supplied in a soft carrying case that provides protection and organization for the meters whenever they are needed