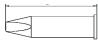

## **Soldering Tips for WP 200**

| Order No.     | Model | Description   | Width A | Thickness B |
|---------------|-------|---------------|---------|-------------|
| 005 44 801 99 | XHT D | Chisel tip    | 5,0 mm  | 1,2 mm      |
| 005 44 802 99 | XHT E | Chisel tip    | 7,6 mm  | 1,5 mm      |
| 005 44 803 99 | XHT   | Measuring tip |         |             |