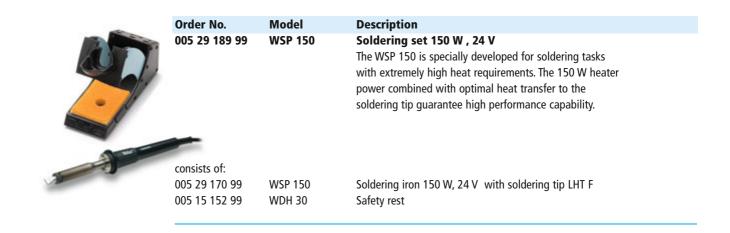

## **High Power Soldering Iron**

| Order No.     | Model  | Description                                                  |  |  |  |
|---------------|--------|--------------------------------------------------------------|--|--|--|
| 005 29 200 99 | WP 200 | Soldering set 200 W , 24 V                                   |  |  |  |
|               |        | The WP 200 is specially developed for soldering tasks        |  |  |  |
|               |        | with extremely high heat requirements. The 200 W heater      |  |  |  |
|               |        | power combined with optimal heat transfer to the             |  |  |  |
|               |        | soldering tip guarantee high performance capability.         |  |  |  |
|               |        | For WD 3M / WR 3M unit only.                                 |  |  |  |
| consists of:  |        |                                                              |  |  |  |
| 005 29 199 99 | WP 200 | Soldering iron 200 W, 24 V with soldering tip XHT 5 x 1,2 mm |  |  |  |
|               | WDH 31 | Safety rest                                                  |  |  |  |