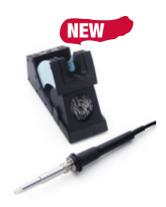

## **High Power Soldering Iron**

| Order No.     | Model  | Description                                                  |  |  |  |
|---------------|--------|--------------------------------------------------------------|--|--|--|
| 005 29 200 99 | WP 200 | Soldering set 200 W , 24 V                                   |  |  |  |
|               |        | The WP 200 is specially developed for soldering tasks        |  |  |  |
|               |        | with extremely high heat requirements. The 200 W heater      |  |  |  |
|               |        | power combined with optimal heat transfer to the             |  |  |  |
|               |        | soldering tip guarantee high performance capability.         |  |  |  |
|               |        | For WD 3M / WR 3M unit only.                                 |  |  |  |
| consists of:  |        |                                                              |  |  |  |
| 005 29 199 99 | WP 200 | Soldering iron 200 W, 24 V with soldering tip XHT 5 x 1,2 mm |  |  |  |
|               | WDH 31 | Safety rest                                                  |  |  |  |