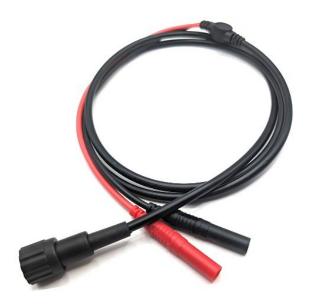

## AI-21.010-XM

(Insulated BNC Male Breakout to Two 4mm Shrouded Banana Plugs)

- Mueller's AI-21.010-XM is an insulated BNC male connector that breaks out to 2 shrouded 4mm banana connectors.
- Connectors:
  - BNC male (Bayonet)
  - 2 4mm Male Banana connectors (Shrouded, Stackable)
- Material:
  - o Body: Brass, NickelPlated
  - Insulation: PA (Nylon)
  - Jacket: PVC
- Ratings:
  - Voltage: CATI 500V, CATII 150V
  - o Current: 3A
- The "X" in the model number indicates total length.
  - o Standard length is 1.2M (other lengths available upon request)
- Colors: Black, Red
- RoHS 3 compliant