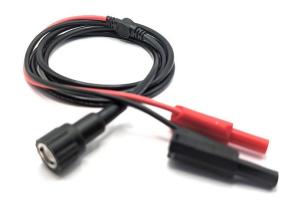

## AI-21.020-XM

(BNC Male Breakout to Two 4mm Shrouded & Stackable Banana Plugs)

- Mueller's AI-21.020-XM is an insulated BNC male connector that breaks out to 2 shrouded & stackable banana connectors.
- Connectors:
  - BNC male (Bayonet)
  - o 2 Male Banana connectors (Shrouded, Stackable)
- Material:
  - o Body: Brass, Nickel Plated
  - o Insulation: PA (Nylon)
  - o Jacket: PVC
- Ratings:
  - o Voltage: CATI 500V, CATII 150V
  - o Current: 3A
- The "X" in the model number indicates total length.
  - o Standard length is 1.2M (other lengths available upon request)
- Colors: Black, Red
- RoHS 3 compliant