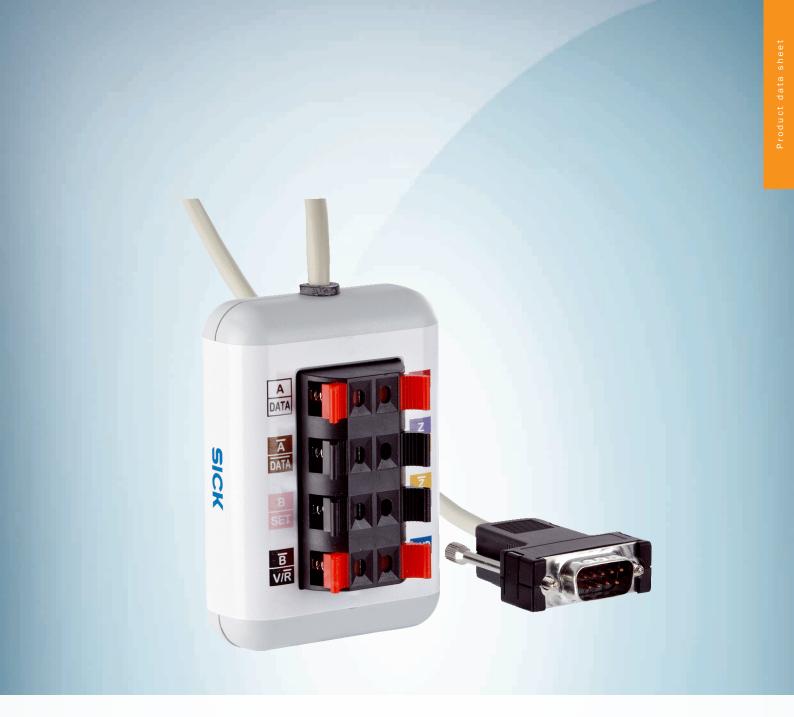

# DSL-0D08-G0M5AC3

Sensor/actuator cable

**PLUG CONNECTORS AND CABLES** 

#### Technical specifications

| Accessory group               | Plug connectors and cables                                             |
|-------------------------------|------------------------------------------------------------------------|
| Accessory family              | Connection cables                                                      |
| Connection type head A        | Female connector, terminal box, 8-pin, straight                        |
| Connection type head B        | Male connector, D-Sub, 9-pin, straight                                 |
| Cable                         | 0.5 m, 4-wire, PVC                                                     |
| Jacket material               | PVC                                                                    |
| Shielding                     | Shielded                                                               |
| Signal type                   | SSI + incremental                                                      |
| Note                          | Programming adapter cable for programming tool PGT-10-Pro and PGT-08-S |
| Description                   | Programming cable for PGT-08-S and PGT-10-S programming tool           |
| Ambient operating temperature |                                                                        |
| Stationary position           | 0 °C +40 °C                                                            |