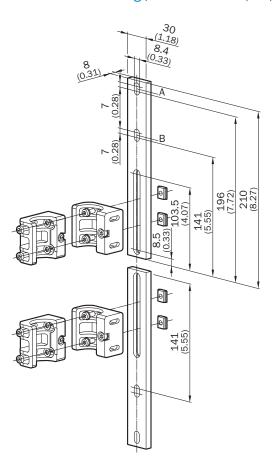

sable for       | For 2 devices (e.g. sender and receiver)                                                                                                                                                            |

#### Classifications

| eCl@ss 5.0     | 27279202 |
|----------------|----------|
| eCl@ss 5.1.4   | 27279202 |
| eCl@ss 6.0     | 27279202 |
| eCl@ss 6.2     | 27279202 |
| eCl@ss 7.0     | 27279202 |
| eCl@ss 8.0     | 27279202 |
| eCl@ss 8.1     | 27279202 |
| eCl@ss 9.0     | 27273701 |
| eCl@ss 10.0    | 27273701 |
| eCl@ss 11.0    | 27273701 |
| eCl@ss 12.0    | 27273701 |
| ETIM 5.0       | EC002024 |
| ETIM 6.0       | EC002024 |
| ETIM 7.0       | EC002024 |
| ETIM 8.0       | EC002024 |
| UNSPSC 16.0901 | 32131023 |

## Dimensional drawing (Dimensions in mm (inch))



# SICK AT A GLANCE

SICK is one of the leading manufacturers of intelligent sensors and sensor solutions for industrial applications. A unique range of products and services creates the perfect basis for controlling processes securely and efficiently, protecting individuals from accidents and preventing damage to the environment.

We have extensive experience in a wide range of industries and understand their processes and requirements. With intelligent sensors, we can deliver exactly what our customers need. In application centers in Europe, Asia and North America, system solutions are tested and optimized in accordance with customer specifications. All this makes us a reliable supplier and development partner.

Comprehensive services complete our offering: SICK LifeTime Services provid