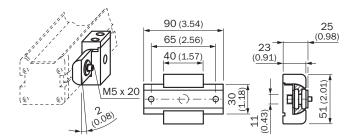

------|
| Accessory family | Alignment brackets                             |
| Packing unit     | 4 pieces                                       |
| Description      | Mounting kit 3, rotatable, with shock-absorber |

## Classifications

| eCl@ss 5.0     | 27279202 |
|----------------|----------|
| eCl@ss 5.1.4   | 27279202 |
| eCl@ss 6.0     | 27279202 |
| eCl@ss 6.2     | 27279202 |
| eCl@ss 7.0     | 27279202 |
| eCl@ss 8.0     | 27279202 |
| eCl@ss 8.1     | 27279202 |
| eCl@ss 9.0     | 27273701 |
| eCl@ss 10.0    | 27273701 |
| eCl@ss 11.0    | 27273701 |
| eCl@ss 12.0    | 27273701 |
| ETIM 5.0       | EC002024 |
| ETIM 6.0       | EC002024 |
| ETIM 7.0       | EC002024 |
| ETIM 8.0       | EC002024 |
| UNSPSC 16.0901 | 32131023 |

## Dimensional drawing (Dimensions in mm (inch))



## Instruction for installation















# SICK AT A GLANCE

SICK is one of the leading manufacturers of intelligent sensors and sensor solutions for industrial applications. A unique range of products and services creates the perfect basis for controlling processes securely and efficiently, protecting individuals from accidents and preventing damage to the environment.

We have extensive experience in a wide range of industries and understand their processes and requirements. With intelligent sensors, we can deliver exactly what our customers need. In application centers in Europe, Asia and North America, system solutions are tested and optimized in accordance with customer specifications. All this makes us a reliable supplier and development partner.

Comprehensive services compl