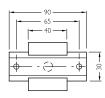

ts                             |
| Packing unit     | 4 pieces                                       |
| Description      | Mounting kit 3, rotatable, with shock-absorber |

## Classifications

| eCl@ss 5.0     | 27279202 |
|----------------|----------|
| eCl@ss 5.1.4   | 27279202 |
| eCl@ss 6.0     | 27279202 |
| eCl@ss 6.2     | 27279202 |
| eCl@ss 7.0     | 27279202 |
| eCl@ss 8.0     | 27279202 |
| eCl@ss 8.1     | 27279202 |
| eCl@ss 9.0     | 27273701 |
| eCl@ss 10.0    | 27273701 |
| eCl@ss 11.0    | 27273701 |
| eCl@ss 12.0    | 27273701 |
| ETIM 5.0       | EC002024 |
| ETIM 6.0       | EC002024 |
| ETIM 7.0       | EC002024 |
| ETIM 8.0       | EC002024 |
| UNSPSC 16.0901 | 32131023 |

## Dimensional drawing (Dimensions in mm (inch))



## Instruction for installation















# SICK AT A GLANCE

SICK is one of the leading manufacturers of intelligent sensors and sensor solutions for industrial applications. A unique range of products and services creates the perfect basis for controlling processes securely and efficiently, protecting individuals from accidents and preventing damage to the environment.

We have extensive experience in a wide range of industries and understand their processes and requirements. With intelligent sensors, we can deliver exactly what our customers need. In application centers in Europe, Asia and North America, system solutions are tested and optimized in accordance with customer specifications. All this makes us a reliable supplier and development partner.

Comprehensive services complete our offering: SICK LifeTime Services prov