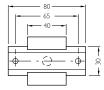

brackets                             |
| Packing unit     | 4 pieces                                       |
| Description      | Mounting kit 3, rotatable, with shock-absorber |

## Classifications

| eCl@ss 5.0     | 27279202 |
|----------------|----------|
| eCl@ss 5.1.4   | 27279202 |
| eCl@ss 6.0     | 27279202 |
| eCl@ss 6.2     | 27279202 |
| eCl@ss 7.0     | 27279202 |
| eCl@ss 8.0     | 27279202 |
| eCl@ss 8.1     | 27279202 |
| eCl@ss 9.0     | 27273701 |
| eCl@ss 10.0    | 27273701 |
| eCl@ss 11.0    | 27273701 |
| eCl@ss 12.0    | 27273701 |
| ETIM 5.0       | EC002024 |
| ETIM 6.0       | EC002024 |
| ETIM 7.0       | EC002024 |
| ETIM 8.0       | EC002024 |
| UNSPSC 16.0901 | 32131023 |

## Dimensional drawing (Dimensions in mm (inch))



## Instruction for installation















# SICK AT A GLANCE

SICK is one of the leading manufacturers of intelligent sensors and sensor solutions for industrial applications. A unique range of products and services creates the perfect basis for controlling processes securely and efficiently, protecting individuals from accidents and preventing damage to the environment.

We have extensive experience in a wide range of industries and understand their processes and requirements. With intelligent sensors, we can deliver exactly what our customers need. In application centers in Europe, Asia and North America, system solutions are tested and optimized in accordance with customer specifications. All this makes us a reliable supplier and development partner.

Comprehensive services complete our offering: SICK LifeTime Service