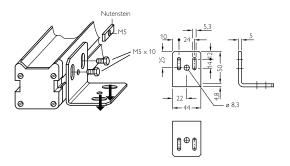

ent brackets                             |
| Packing unit     | 4 pieces                                       |
| Description      | Mounting kit 3, rotatable, with shock-absorber |

## Classifications

| eCl@ss 5.0     | 27279202 |
|----------------|----------|
| eCl@ss 5.1.4   | 27279202 |
| eCl@ss 6.0     | 27279202 |
| eCl@ss 6.2     | 27279202 |
| eCl@ss 7.0     | 27279202 |
| eCl@ss 8.0     | 27279202 |
| eCl@ss 8.1     | 27279202 |
| eCl@ss 9.0     | 27273701 |
| eCl@ss 10.0    | 27273701 |
| eCl@ss 11.0    | 27273701 |
| eCl@ss 12.0    | 27273701 |
| ETIM 5.0       | EC002024 |
| ETIM 6.0       | EC002024 |
| ETIM 7.0       | EC002024 |
| ETIM 8.0       | EC002024 |
| UNSPSC 16.0901 | 32131023 |

## Dimensional drawing (Dimensions in mm (inch))



## Instruction for installation















# SICK AT A GLANCE

SICK is one of the leading manufacturers of intelligent sensors and sensor solutions for industrial applications. A unique range of products and services creates the perfect basis for controlling processes securely and efficiently, protecting individuals from accidents and preventing damage to the environment.

We have extensive experience in a wide range of industries and understand their processes and requirements. With intelligent sensors, we can deliver exactly what our customers need. In application centers in Europe, Asia and North America, system solutions are tested and optimized in accordance with customer specifications. All this makes us a reliable supplier and development partner.

Comprehensive services complete our offering: SICK LifeTime Ser