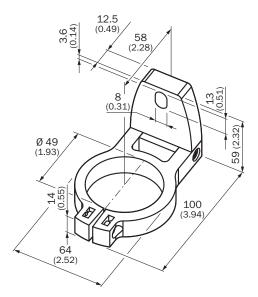

|
| Suitable for     | All protective field heights             |
| Packing unit     | 2 pieces                                 |
| Description      | Mounting kit 12, rotatable, swivel mount |

#### Classifications

| eCl@ss 5.0     | 27279202 |
|----------------|----------|
| eCl@ss 5.1.4   | 27279202 |
| eCl@ss 6.0     | 27279202 |
| eCl@ss 6.2     | 27279202 |
| eCl@ss 7.0     | 27279202 |
| eCl@ss 8.0     | 27279202 |
| eCl@ss 8.1     | 27279202 |
| eCl@ss 9.0     | 27273701 |
| eCl@ss 10.0    | 27273701 |
| eCl@ss 11.0    | 27273701 |
| eCl@ss 12.0    | 27273701 |
| ETIM 5.0       | EC002024 |
| ETIM 6.0       | EC002024 |
| ETIM 7.0       | EC002024 |
| ETIM 8.0       | EC002024 |
| UNSPSC 16.0901 | 32131023 |

#### Dimensional drawing (Dimensions in mm (inch))



## SICK AT A GLANCE

SICK is one of the leading manufacturers of intelligent sensors and sensor solutions for industrial applications. A unique range of products and services creates the perfect basis for controlling processes securely and efficiently, protecting individuals from accidents and preventing damage to the environment.

We have extensive experience in a wide range of industries and understand their processes and requirements. With intelligent sensors, we can deliver exactly what our customers need. In application centers in Europe, Asia and North America, system solutions are tested and optimized in accordance with customer specifications. All this makes us a reliable supplier and development partner.

Comprehensive services complete our offering: SICK LifeTime Services provi