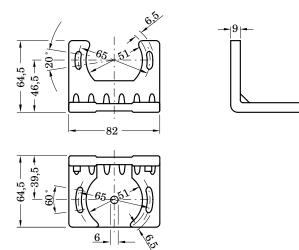

ting brackets and plates         |
|------------------|--------------------------------------|
| Accessory family | Mounting brackets                    |
| Description      | Bracket, face side mounting position |

#### Classifications

| eCl@ss 5.0     | 27279202 |
|----------------|----------|
| eCl@ss 5.1.4   | 27279202 |
| eCl@ss 6.0     | 27279202 |
| eCl@ss 6.2     | 27279202 |
| eCl@ss 7.0     | 27279202 |
| eCl@ss 8.0     | 27279202 |
| eCl@ss 8.1     | 27279202 |
| eCl@ss 9.0     | 27273701 |
| eCl@ss 10.0    | 27273701 |
| eCl@ss 11.0    | 27273701 |
| eCl@ss 12.0    | 27273701 |
| ETIM 5.0       | EC002615 |
| ETIM 6.0       | EC002615 |
| ETIM 7.0       | EC002615 |
| ETIM 8.0       | EC002615 |
| UNSPSC 16.0901 | 32131023 |

### Dimensional drawing (Dimensions in mm (inch))



## SICK AT A GLANCE

SICK is one of the leading manufacturers of intelligent sensors and sensor solutions for industrial applications. A unique range of products and services creates the perfect basis for controlling processes securely and efficiently, protecting individuals from accidents and preventing damage to the environment.

We have extensive experience in a wide range of industries and understand their processes and requirements. With intelligent sensors, we can deliver exactly what our customers need. In application centers in Europe, Asia and North America, system solutions are tested and optimized in accordance with customer specifications. All this makes us a reliable supplier and development partner.

Comprehensive services complete our offering: SICK LifeTime Services provi