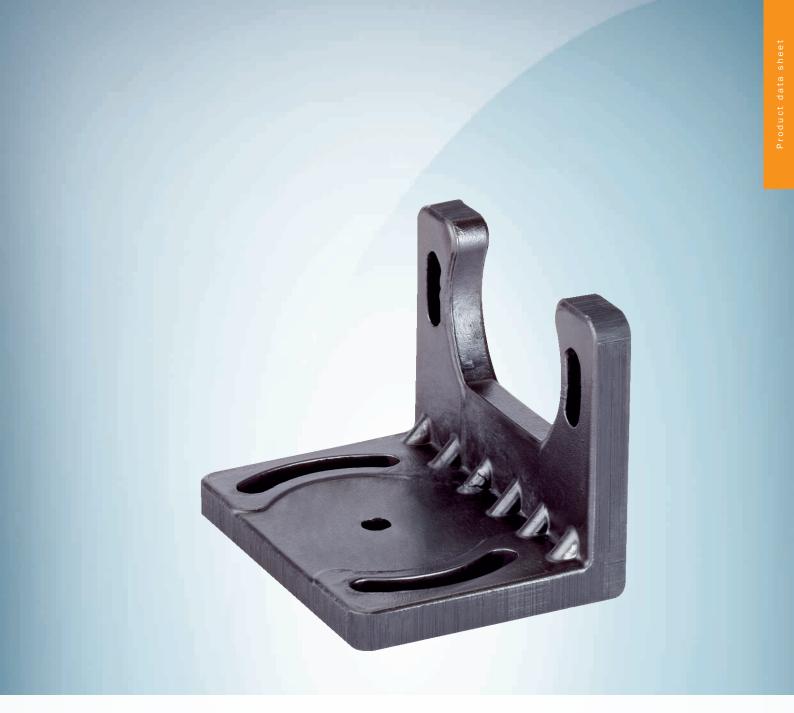

## Technical specifications

| Accessory group  | Mounting brackets and plates         |
|------------------|--------------------------------------|
| Accessory family | Mounting brackets                    |
| Description      | Bracket, face side mounting position |