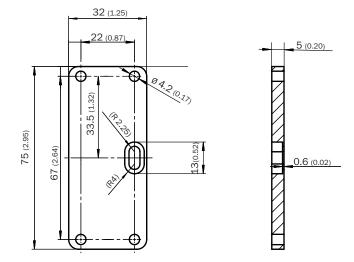

|
| Material         | Aluminum                                                             |
| Items supplied   | Including mounting material (sensor) and mounting material (bracket) |

#### Classifications

| eCl@ss 5.0     | 27279202 |
|----------------|----------|
| eCl@ss 5.1.4   | 27279202 |
| eCl@ss 6.0     | 27279202 |
| eCl@ss 6.2     | 27279202 |
| eCl@ss 7.0     | 27279202 |
| eCl@ss 8.0     | 27279202 |
| eCl@ss 8.1     | 27279202 |
| eCl@ss 9.0     | 27273701 |
| eCl@ss 10.0    | 27273701 |
| eCl@ss 11.0    | 27273701 |
| eCl@ss 12.0    | 27273701 |
| ETIM 5.0       | EC002024 |
| ETIM 6.0       | EC002024 |
| ETIM 7.0       | EC002024 |
| ETIM 8.0       | EC002024 |
| UNSPSC 16.0901 | 32131023 |

### Dimensional drawing (Dimensions in mm (inch))



## SICK AT A GLANCE

SICK is one of the leading manufacturers of intelligent sensors and sensor solutions for industrial applications. A unique range of products and services creates the perfect basis for controlling processes securely and efficiently, protecting individuals from accidents and preventing damage to the environment.

We have extensive experience in a wide range of industries and understand their processes and requirements. With intelligent sensors, we can deliver exactly what our customers need. In application centers in Europe, Asia and North America, system solutions are tested and optimized in accordance with customer specifications. All this makes us a reliable supplier and development partner.

Comprehensive services complete our offering: SICK LifeTime Services provi