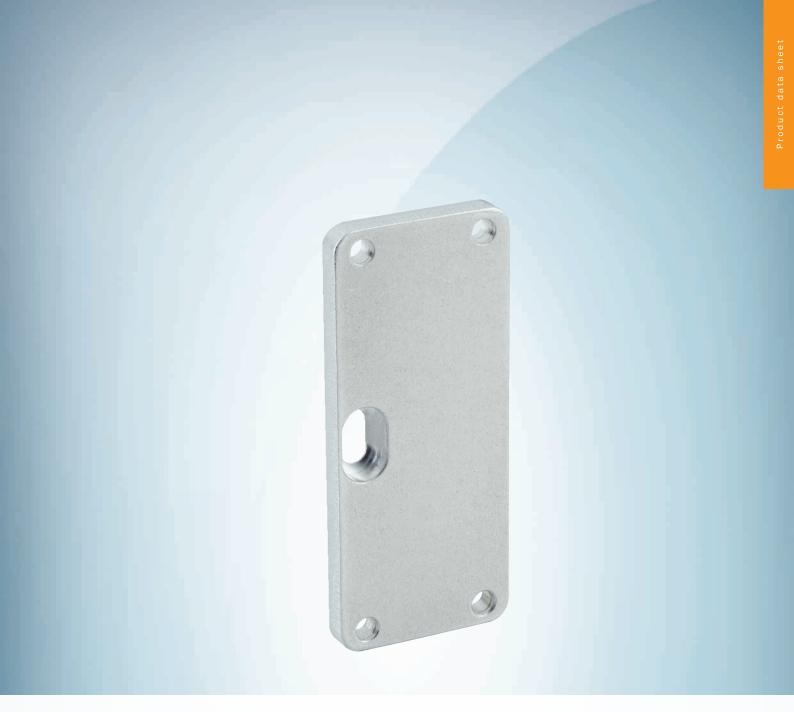

### Technical specifications

| Accessory group  | Mounting brackets and plates                                         |
|------------------|----------------------------------------------------------------------|
| Accessory family | Mounting plates                                                      |
| Material         | Aluminum                                                             |
| Items supplied   | Including mounting material (sensor) and mounting material (bracket) |